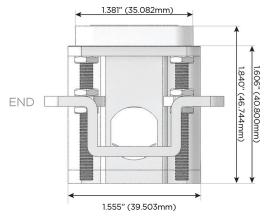

### Plug:

Supplied with Low Profile Flat 45 $^{\circ}$  Angle 120 VAC Plug

Optional Standard Straight 120 VAC Plug

Optional Straight 120 VAC Pass-through Plug

- CLEAN, COMPACT DESIGN
- STREAMLINED
- LOW PROFILE
- SIDE-EXITING CORDS
- PLUG & PLAY
- 6' AC CORD & PLUG (FLAT PLUG STANDARD)
- CUSTOMIZABLE CONFIGURATIONS AND FINISHES
- UL LISTED FOR MOUNTING IN FURNITURE
- 15A