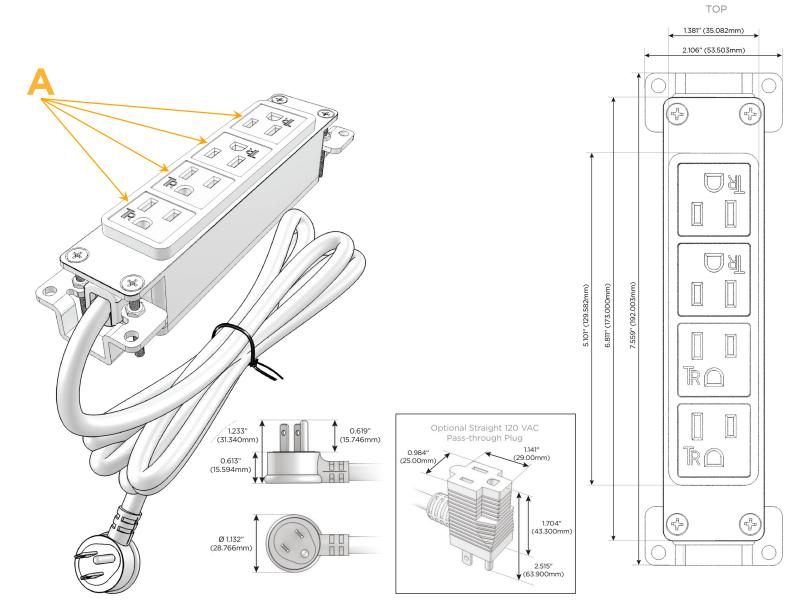

## **Module/Port Options:**

- A Tamper Resistant AC Receptacle
- E USB-A & USB-C (20W)
- M Double USB-A (Fast Charging Ports 18W)
- H HDMI
- 6 CAT 6
- 12 RJ 12
- X Switched AC
- Y 3-Way Switch (Low Voltage)
- V USB-C (45W High Speed Charging Port)
- S USB-C (25W High Speed Charging Port)
- R Switched AC (Rocker Switch)
- Dimmer Switch

### Plug:

Supplied with Low Profile Flat 45 $^{\circ}$  Angle 120 VAC Plug

Optional Standard Straight 120 VAC Plug

Optional Straight 120 VAC Pass-through Plug

- CLEAN, COMPACT DESIGN
- STREAMLINED
- LOW PROFILE
- SIDE-EXITING CORDS
- PLUG & PLAY
- 6' AC CORD & PLUG (FLAT PLUG STANDARD)
- CUSTOMIZABLE CONFIGURATIONS AND FINISHES
- UL LISTED FOR MOUNTING IN FURNITURE
- 15A

**Modules/Ports:** 

A Tamper Resistant AC Receptacle