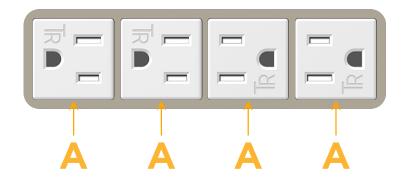

## **Module/Port Options:**

- A Tamper Resistant AC Receptacle
- E USB-A & USB-C (20W)
- M Double USB-A (Fast Charging Ports 18W)
- H HDMI
- 6 CAT 6
- 12 RJ 12
- X Switched AC
- Y 3-Way Switch (Low Voltage)
- V USB-C (45W High Speed Charging Port)
- S USB-C (25W High Speed Charging Port)
- R Switched AC (Rocker Switch)
- Dimmer Switch

**Modules/Ports:** 

A Tamper Resistant AC Receptacle