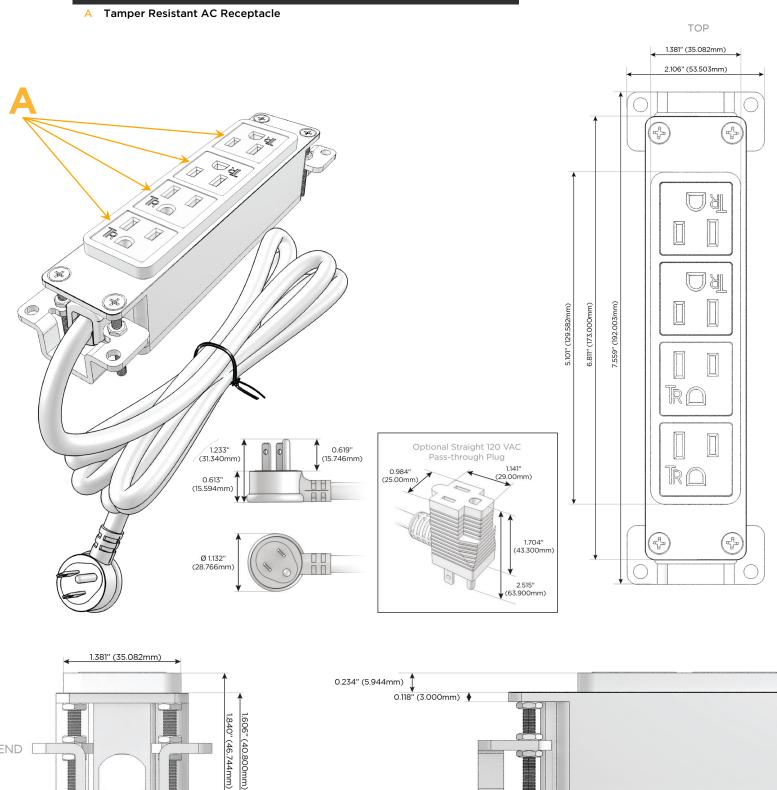

### Module/Port Options:

- A Tamper Resistant AC Receptacle
- E USB-A & USB-C (20W)
- M Double USB-A (Fast Charging Ports 18W)
- H HDMI
- 6 CAT 6
- 12 RJ 12
- X Switched AC
- Y 3-Way Switch (Low Voltage)
- V USB-C (45W High Speed Charging Port)
- S USB-C (25W High Speed Charging Port)
- R Switched AC (Rocker Switch)
- D Dimmer Switch

#### Plug:

Supplied with Low Profile Flat 45° Angle 120 VAC Plug

Optional Standard Straight 120 VAC Plug

Optional Straight 120 VAC Pass-through Plug

- CLEAN, COMPACT DESIGN
- STREAMLINED
- LOW PROFILE
- SIDE-EXITING CORDS
- PLUG & PLAY
- 6' AC CORD & PLUG (FLAT PLUG STANDARD)
- CUSTOMIZABLE CONFIGURATIONS AND FINISHES
- UL LISTED FOR MOUNTING IN FURNITURE
- 15A

# AC POWER & DATA CONNECTIVITY SOLUTION

M-POWER-4TW-AAAA-BRB

Specs:

END [

1.555" (39.503mm)

## Modules/Ports:

Mormax Company, Inc. 8 Westchester Plaza Elmsford, NY 10523

C 914-699-0101 sales@mormax.com  $\square$ mormax.com

SIDE

٧L

LISTED E491161

WER DISTR

0.905" (23.000mm)