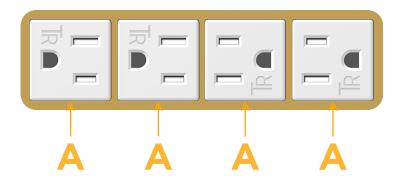

### Module/Port Options:

- A Tamper Resistant AC Receptacle
- E USB-A & USB-C (20W)
- M Double USB-A (Fast Charging Ports 18W)
- H HDMI
- 6 CAT 6
- 12 RJ 12
- X Switched AC
- Y 3-Way Switch (Low Voltage)
- V USB-C (45W High Speed Charging Port)
- S USB-C (25W High Speed Charging Port)
- R Switched AC (Rocker Switch)
- D Dimmer Switch