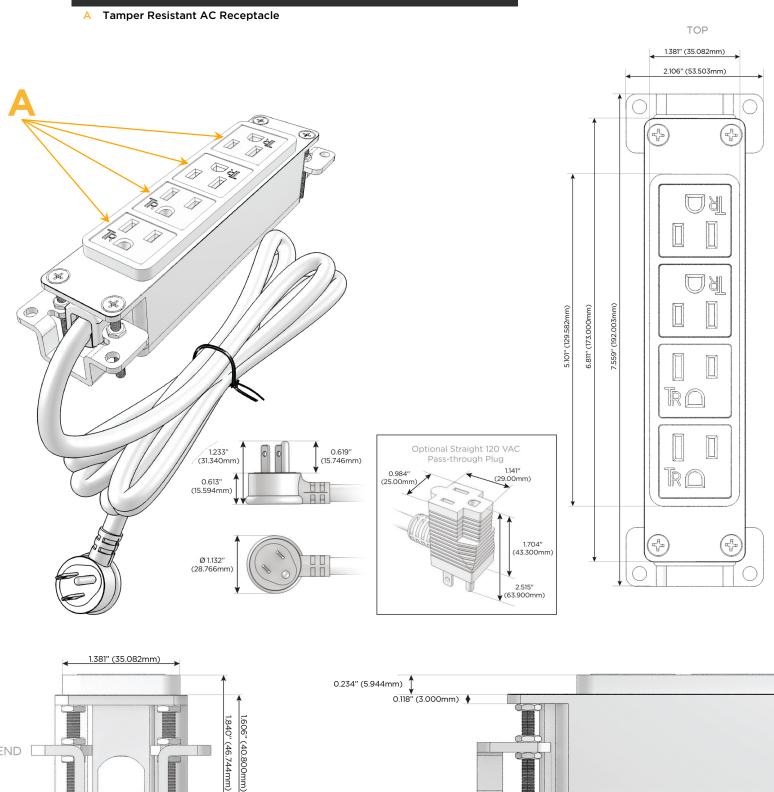

### Module/Port Options:

- A Tamper Resistant AC Receptacle
- E USB-A & USB-C (20W)
- M Double USB-A (Fast Charging Ports 18W)
- H HDMI
- 6 CAT 6
- 12 RJ 12
- X Switched AC
- Y 3-Way Switch (Low Voltage)
- V USB-C (45W High Speed Charging Port)
- S USB-C (25W High Speed Charging Port)
- R Switched AC (Rocker Switch)
- D Dimmer Switch

#### Plug:

Supplied with Low Profile Flat 45° Angle 120 VAC Plug

Optional Standard Straight 120 VAC Plug

Optional Straight 120 VAC Pass-through Plug

- CLEAN, COMPACT DESIGN
- STREAMLINED
- LOW PROFILE
- SIDE-EXITING CORDS
- PLUG & PLAY
- 6' AC CORD & PLUG (FLAT PLUG STANDARD)
- CUSTOMIZABLE CONFIGURATIONS AND FINISHES
- UL LISTED FOR MOUNTING IN FURNITURE
- 15A

# AC POWER & DATA CONNECTIVITY SOLUTION

M-POWER-4TW-AAAA-BR4B

Specs:

END [

1.555" (39.503mm)

### Modules/Ports:

Mormax Company, Inc. 8 Westchester Plaza Elmsford, NY 10523

C 914-699-0101 sales@mormax.com  $\square$ mormax.com

SIDE

٧L

LISTED E491161

WER DISTR

0.905" (23.000mm)