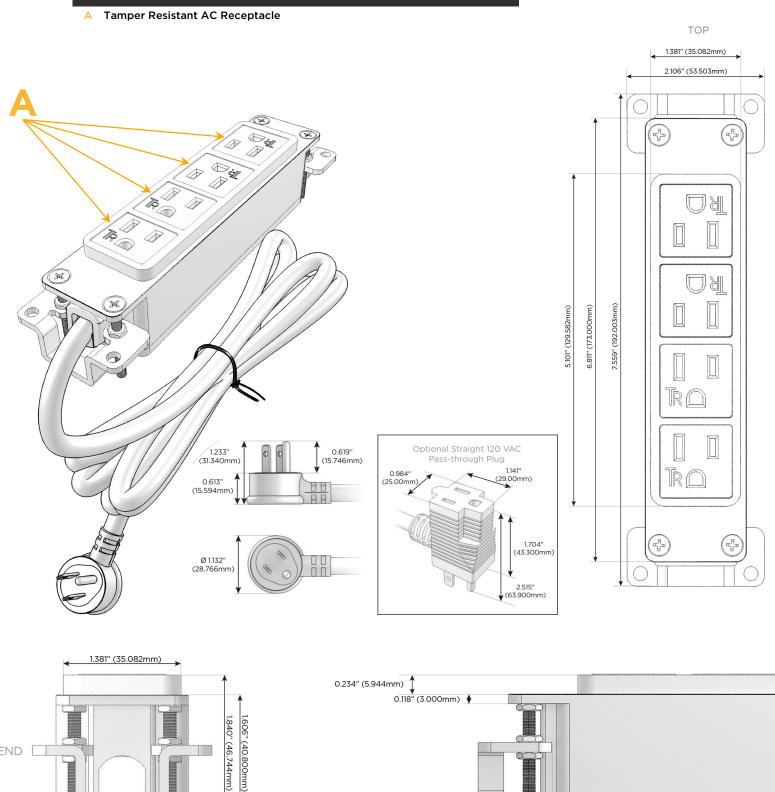

### Module/Port Options:

- **Tamper Resistant AC Receptacle** Α
- E USB-A & USB-C (20W)
- Double USB-A (Fast Charging Ports 18W) Μ
- H. HDMI
- 6 CAT 6
- 12 RJ 12
- Switched AC X
- 3-Way Switch (Low Voltage)
- USB-C (45W High Speed Charging Port) V
- USB-C (25W High Speed Charging Port)
- Switched AC (Rocker Switch) R
- D Dimmer Switch

#### Plug:

Supplied with Low Profile Flat 45° Angle 120 VAC Plug

**Optional Standard Straight 120 VAC Plug** 

Optional Straight 120 VAC Pass-through Plug

- CLEAN, COMPACT DESIGN
- STREAMLINED
- LOW PROFILE
- SIDE-EXITING CORDS
- PLUG & PLAY
- 6' AC CORD & PLUG (FLAT PLUG STANDARD)
- CUSTOMIZABLE CONFIGURATIONS AND FINISHES
- UL LISTED FOR MOUNTING IN FURNITURE
- 15A

# AC POWER & DATA CONNECTIVITY SOLUTION

M-POWER-4TW-AAAA-B2AB

Specs:

END [

1.555" (39.503mm)

## Modules/Ports:

Mormax Company, Inc. 8 Westchester Plaza Elmsford, NY 10523

C 914-699-0101 sales@mormax.com  $\square$ mormax.com

SIDE

٧L

LISTED E491161

WER DISTR

0.905" (23.000mm)