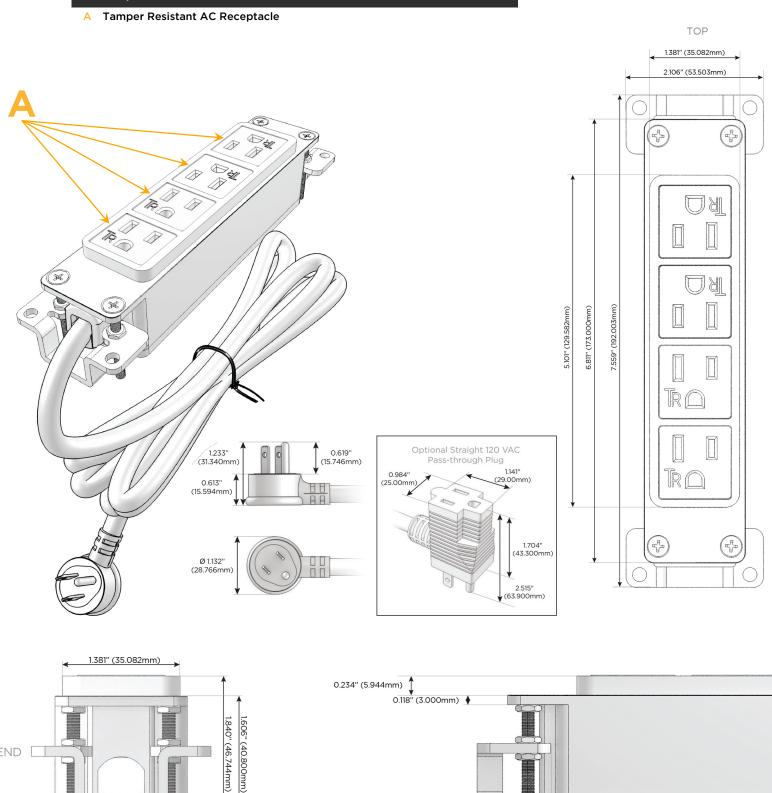

#### Plug:

Supplied with Low Profile Flat 45° Angle 120 VAC Plug

Optional Standard Straight 120 VAC Plug

Optional Straight 120 VAC Pass-through Plug

- CLEAN, COMPACT DESIGN
- STREAMLINED
- LOW PROFILE
- SIDE-EXITING CORDS
- PLUG & PLAY
- 6' AC CORD & PLUG (FLAT PLUG STANDARD)
- CUSTOMIZABLE CONFIGURATIONS AND FINISHES
- UL LISTED FOR MOUNTING IN FURNITURE
- 15A

# AC POWER & DATA CONNECTIVITY SOLUTION

M-POWER-4TW-AAAA-APAB

Specs:

END [

1.555" (39.503mm)

### Modules/Ports:

Mormax Company, Inc. 8 Westchester Plaza Elmsford, NY 10523

C 914-699-0101 sales@mormax.com  $\square$ mormax.com

SIDE

٧L

LISTED E491161

WER DISTR

0.905" (23.000mm)