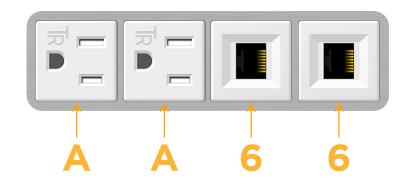

### Module/Port Options:

- A Tamper Resistant AC Receptacle
- E USB-A & USB-C (20W)
- M Double USB-A (Fast Charging Ports 18W)
- H HDMI
- 6 CAT 6
- 12 RJ 12
- X Switched AC
- Y 3-Way Switch (Low Voltage)
- V USB-C (45W High Speed Charging Port)
- S USB-C (25W High Speed Charging Port)
- R Switched AC (Rocker Switch)
- D Dimmer Switch