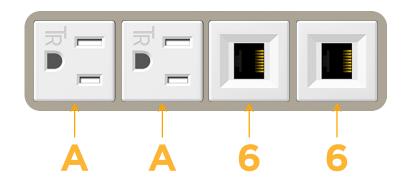

### Module/Port Options:

- A Tamper Resistant AC Receptacle
- E USB-A & USB-C (20W)
- M Double USB-A (Fast Charging Ports 18W)
- H HDMI
- 6 CAT 6
- 12 RJ 12
- X Switched AC
- Y 3-Way Switch (Low Voltage)
- V USB-C (45W High Speed Charging Port)
- S USB-C (25W High Speed Charging Port)
- R Switched AC (Rocker Switch)
- D Dimmer Switch