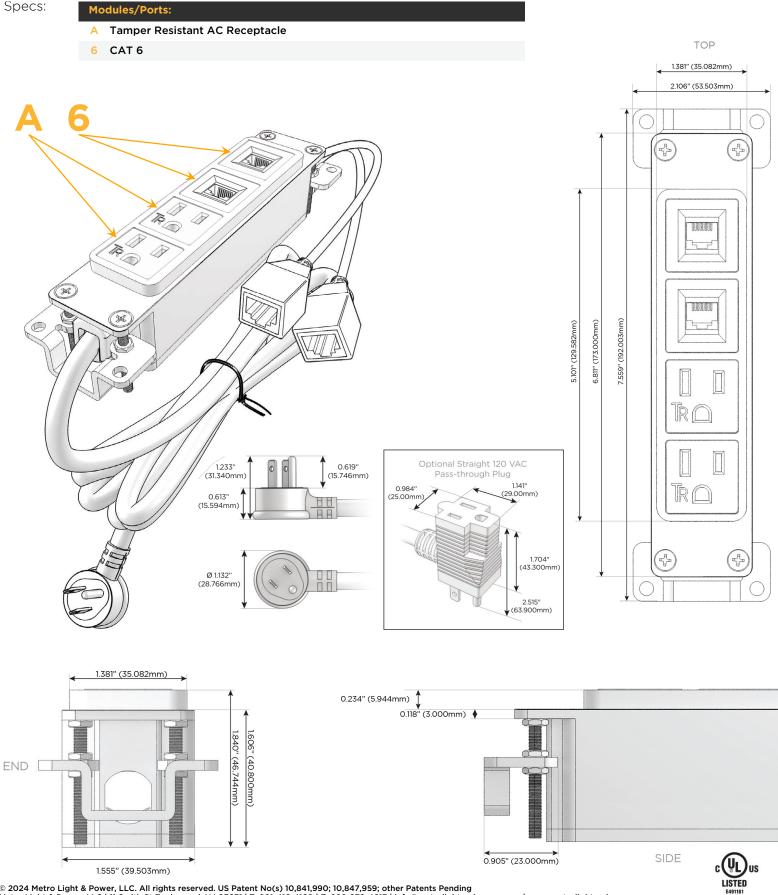

#### Module/Port Options:

- **Tamper Resistant AC Receptacle** Α
- USB-A & USB-C (20W) E
- Double USB-A (Fast Charging Ports 18W) Μ
- H. HDMI
- 6 CAT 6
- 12 RJ 12
- Switched AC X
- 3-Way Switch (Low Voltage)
- V USB-C (45W High Speed Charging Port)
- USB-C (25W High Speed Charging Port)
- Switched AC (Rocker Switch) R
- D Dimmer Switch

#### Plug:

Supplied with Low Profile Flat 45° Angle 120 VAC Plug

**Optional Standard Straight 120 VAC Plug** 

Optional Straight 120 VAC Pass-through Plug

- CLEAN, COMPACT DESIGN
- STREAMLINED
- LOW PROFILE
- SIDE-EXITING CORDS
- PLUG & PLAY
- 6' AC CORD & PLUG (FLAT PLUG STANDARD)
- CUSTOMIZABLE CONFIGURATIONS AND FINISHES
- UL LISTED FOR MOUNTING IN FURNITURE
- 15A