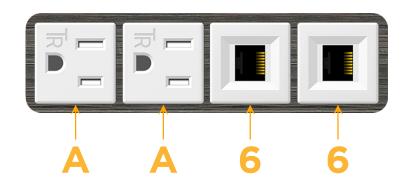

#### Module/Port Options:

- **Tamper Resistant AC Receptacle** Α
- USB-A & USB-C (20W) E
- Double USB-A (Fast Charging Ports 18W) Μ
- H. HDMI
- 6 CAT 6
- 12 RJ 12
- Switched AC X
- 3-Way Switch (Low Voltage)
- V USB-C (45W High Speed Charging Port)
- USB-C (25W High Speed Charging Port)
- Switched AC (Rocker Switch) R
- D Dimmer Switch