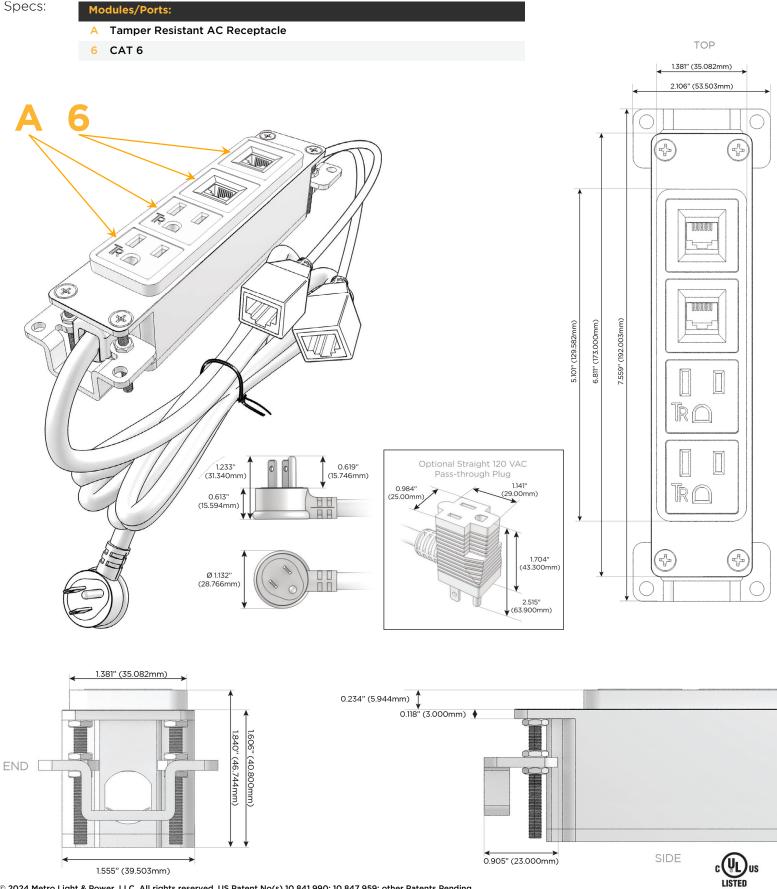

### Module/Port Options:

- A Tamper Resistant AC Receptacle
- E USB-A & USB-C (20W)
- M Double USB-A (Fast Charging Ports 18W)
- H HDMI
- 6 CAT 6
- 12 RJ 12
- X Switched AC
- Y 3-Way Switch (Low Voltage)
- V USB-C (45W High Speed Charging Port)
- S USB-C (25W High Speed Charging Port)
- R Switched AC (Rocker Switch)
- D Dimmer Switch

#### Plug:

Supplied with Low Profile Flat 45° Angle 120 VAC Plug

Optional Standard Straight 120 VAC Plug

Optional Straight 120 VAC Pass-through Plug

- CLEAN, COMPACT DESIGN
- STREAMLINED
- LOW PROFILE
- SIDE-EXITING CORDS
- PLUG & PLAY
- 6' AC CORD & PLUG (FLAT PLUG STANDARD)
- CUSTOMIZABLE CONFIGURATIONS AND FINISHES
- UL LISTED FOR MOUNTING IN FURNITURE
- 15A