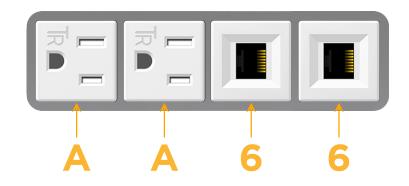

### Module/Port Options:

- A Tamper Resistant AC Receptacle
- E USB-A & USB-C (20W)
- M Double USB-A (Fast Charging Ports 18W)
- H HDMI
- 6 CAT 6
- 12 RJ 12
- X Switched AC
- Y 3-Way Switch (Low Voltage)
- V USB-C (45W High Speed Charging Port)
- S USB-C (25W High Speed Charging Port)
- R Switched AC (Rocker Switch)
- D Dimmer Switch