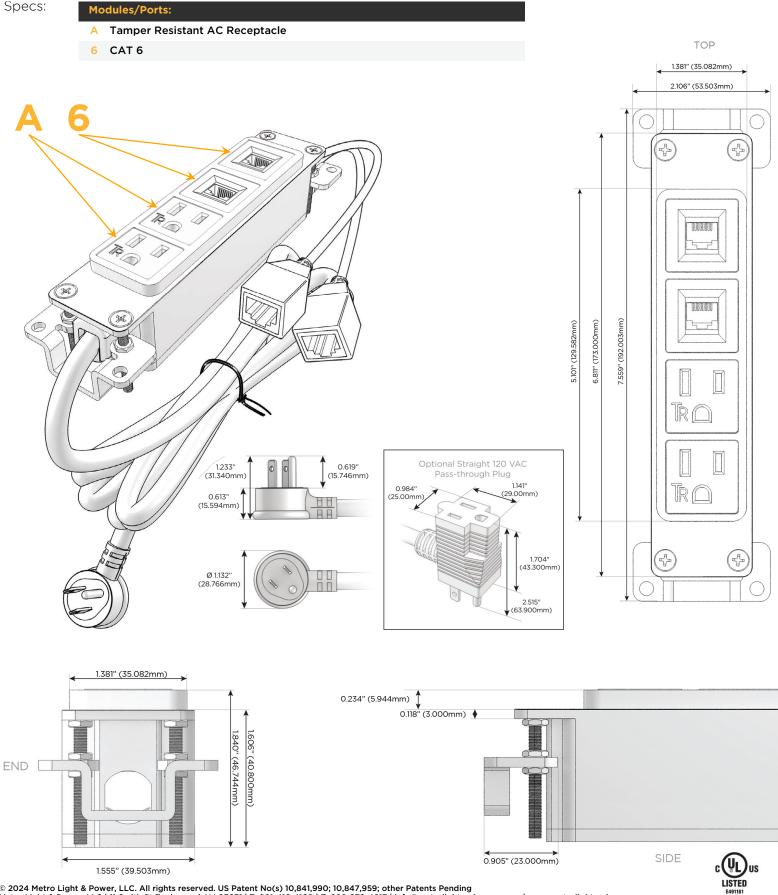

## Module/Port Options:

- A Tamper Resistant AC Receptacle
- E USB-A & USB-C (20W)
- M Double USB-A (Fast Charging Ports 18W)
- H HDMI
- 6 CAT 6
- 12 RJ 12
- X Switched AC
- Y 3-Way Switch (Low Voltage)
- V USB-C (45W High Speed Charging Port)
- S USB-C (25W High Speed Charging Port)
- R Switched AC (Rocker Switch)
- D Dimmer Switch

#### Plug:

Supplied with Low Profile Flat 45° Angle 120 VAC Plug

Optional Standard Straight 120 VAC Plug

Optional Straight 120 VAC Pass-through Plug

- CLEAN, COMPACT DESIGN
- STREAMLINED
- LOW PROFILE
- SIDE-EXITING CORDS
- PLUG & PLAY
- 6' AC CORD & PLUG (FLAT PLUG STANDARD)
- CUSTOMIZABLE CONFIGURATIONS AND FINISHES
- UL LISTED FOR MOUNTING IN FURNITURE
- 15A