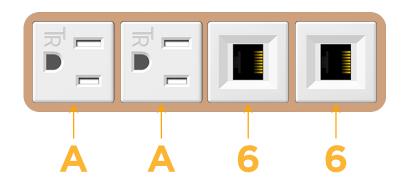

## Module/Port Options:

- A Tamper Resistant AC Receptacle
- E USB-A & USB-C (20W)
- M Double USB-A (Fast Charging Ports 18W)
- H HDMI
- 6 CAT 6
- 12 RJ 12
- X Switched AC
- Y 3-Way Switch (Low Voltage)
- V USB-C (45W High Speed Charging Port)
- S USB-C (25W High Speed Charging Port)
- R Switched AC (Rocker Switch)
- D Dimmer Switch