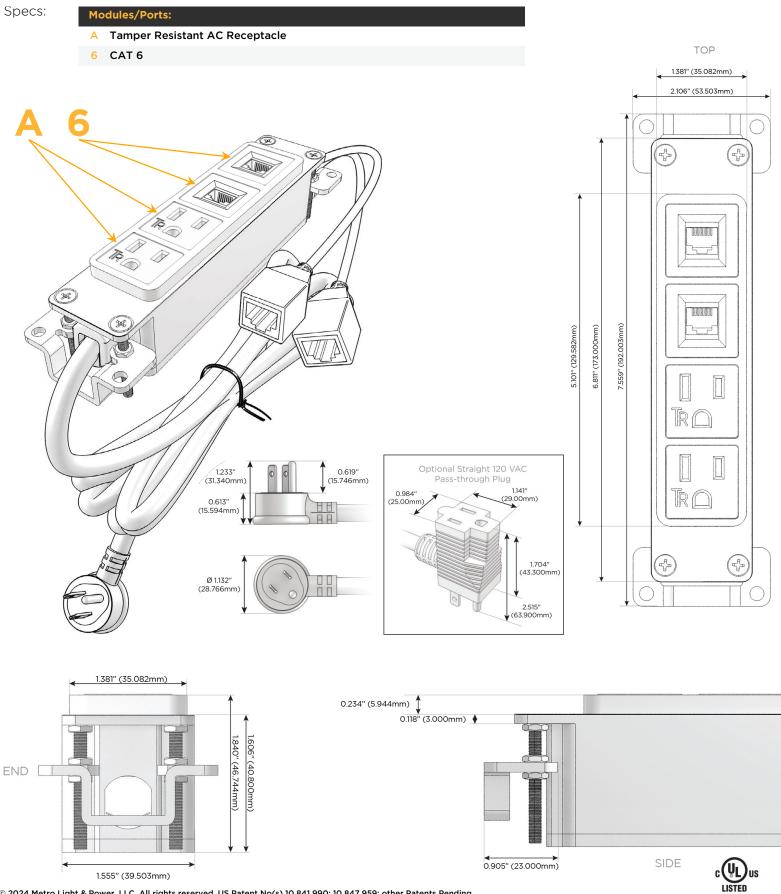

## Module/Port Options:

- A Tamper Resistant AC Receptacle
- E USB-A & USB-C (20W)
- M Double USB-A (Fast Charging Ports 18W)
- H HDMI
- 6 CAT 6
- 12 RJ 12
- X Switched AC
- Y 3-Way Switch (Low Voltage)
- V USB-C (45W High Speed Charging Port)
- S USB-C (25W High Speed Charging Port)
- R Switched AC (Rocker Switch)
- D Dimmer Switch

#### Plug:

Supplied with Low Profile Flat 45° Angle 120 VAC Plug

**Optional Standard Straight 120 VAC Plug** 

Optional Straight 120 VAC Pass-through Plug

- CLEAN, COMPACT DESIGN
- STREAMLINED
- LOW PROFILE
- SIDE-EXITING CORDS
- PLUG & PLAY
- 6' AC CORD & PLUG (FLAT PLUG STANDARD)
- CUSTOMIZABLE CONFIGURATIONS AND FINISHES
- UL LISTED FOR MOUNTING IN FURNITURE
- 15A