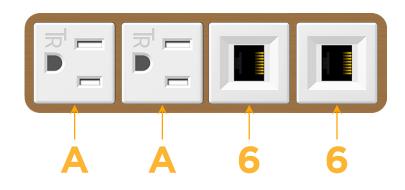

## Module/Port Options:

- A Tamper Resistant AC Receptacle
- E USB-A & USB-C (20W)
- M Double USB-A (Fast Charging Ports 18W)
- H HDMI
- 6 CAT 6
- 12 RJ 12
- X Switched AC
- Y 3-Way Switch (Low Voltage)
- V USB-C (45W High Speed Charging Port)
- S USB-C (25W High Speed Charging Port)
- R Switched AC (Rocker Switch)
- D Dimmer Switch