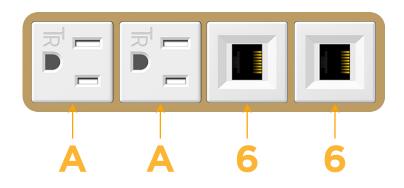

### Module/Port Options:

- A Tamper Resistant AC Receptacle
- E USB-A & USB-C (20W)
- M Double USB-A (Fast Charging Ports 18W)
- H HDMI
- 6 CAT 6
- 12 RJ 12
- X Switched AC
- Y 3-Way Switch (Low Voltage)
- V USB-C (45W High Speed Charging Port)
- S USB-C (25W High Speed Charging Port)
- R Switched AC (Rocker Switch)
- D Dimmer Switch