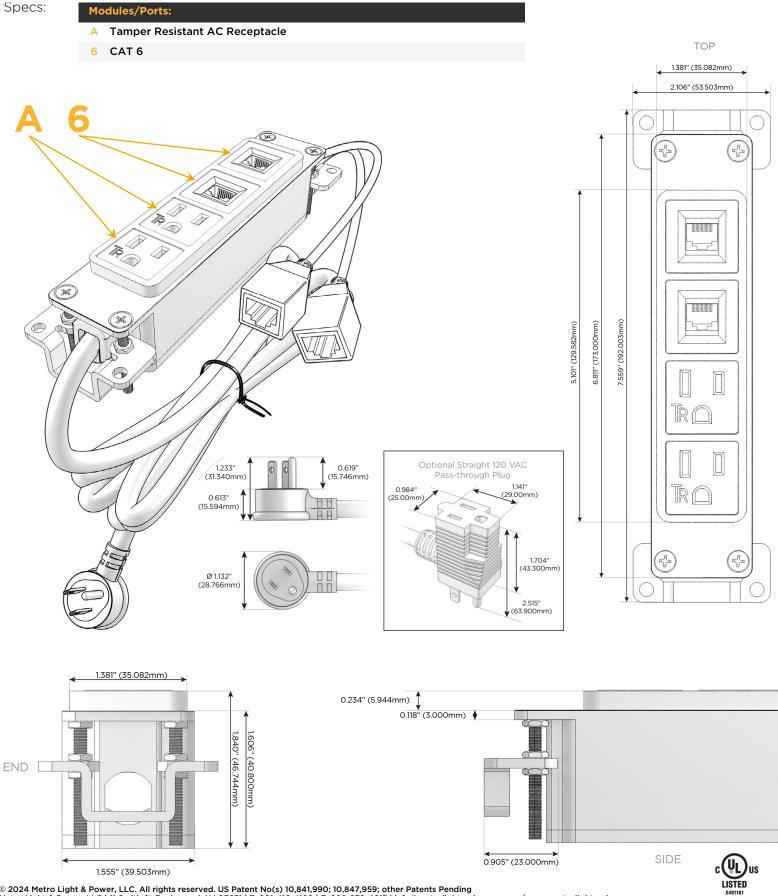

### Module/Port Options:

- A Tamper Resistant AC Receptacle
- E USB-A & USB-C (20W)
- M Double USB-A (Fast Charging Ports 18W)
- H HDMI
- 6 CAT 6
- 12 RJ 12
- X Switched AC
- Y 3-Way Switch (Low Voltage)
- V USB-C (45W High Speed Charging Port)
- S USB-C (25W High Speed Charging Port)
- R Switched AC (Rocker Switch)
- D Dimmer Switch

#### Plug:

Supplied with Low Profile Flat 45° Angle 120 VAC Plug

Optional Standard Straight 120 VAC Plug

Optional Straight 120 VAC Pass-through Plug

- CLEAN, COMPACT DESIGN
- STREAMLINED
- LOW PROFILE
- SIDE-EXITING CORDS
- PLUG & PLAY
- 6' AC CORD & PLUG (FLAT PLUG STANDARD)
- CUSTOMIZABLE CONFIGURATIONS AND FINISHES
- UL LISTED FOR MOUNTING IN FURNITURE
- 15A