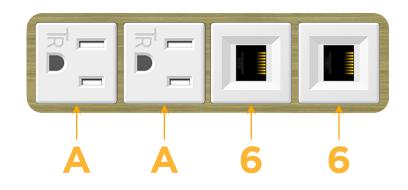

## Bezel Finish: BRASS ANTIQUED (ABS)

Custom Finishes Available

M-POWER-4TW-AA66-BRAAB

## Module/Port Options:

- A Tamper Resistant AC Receptacle
- E USB-A & USB-C (20W)
- M Double USB-A (Fast Charging Ports 18W)
- H HDMI
- 6 CAT 6
- 12 RJ 12
- X Switched AC
- Y 3-Way Switch (Low Voltage)
- V USB-C (45W High Speed Charging Port)
- S USB-C (25W High Speed Charging Port)
- R Switched AC (Rocker Switch)
- D Dimmer Switch