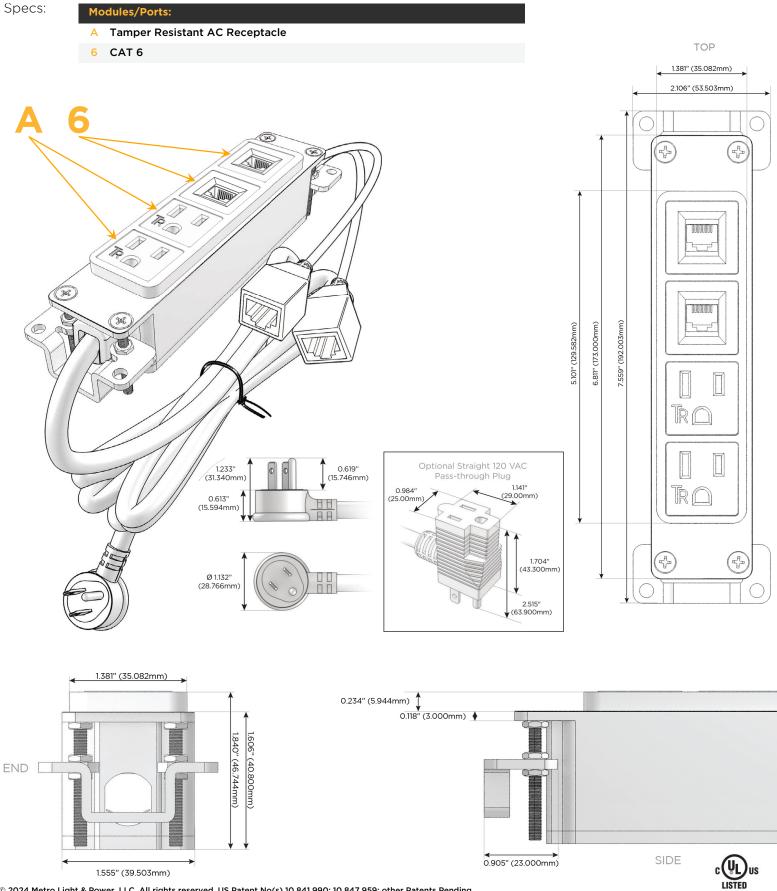

## Module/Port Options:

- A Tamper Resistant AC Receptacle
- E USB-A & USB-C (20W)
- M Double USB-A (Fast Charging Ports 18W)
- H HDMI
- 6 CAT 6
- 12 RJ 12
- X Switched AC
- Y 3-Way Switch (Low Voltage)
- V USB-C (45W High Speed Charging Port)
- S USB-C (25W High Speed Charging Port)
- R Switched AC (Rocker Switch)
- D Dimmer Switch

#### Plug:

Supplied with Low Profile Flat 45° Angle 120 VAC Plug

**Optional Standard Straight 120 VAC Plug** 

Optional Straight 120 VAC Pass-through Plug

- CLEAN, COMPACT DESIGN
- STREAMLINED
- LOW PROFILE
- SIDE-EXITING CORDS
- PLUG & PLAY
- 6' AC CORD & PLUG (FLAT PLUG STANDARD)
- CUSTOMIZABLE CONFIGURATIONS AND FINISHES
- UL LISTED FOR MOUNTING IN FURNITURE
- 15A