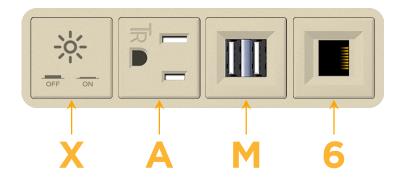

## Modules/Ports:

- X Switched AC
- A Tamper Resistant AC Receptacle
- M Double USB-A (Fast Charging Ports 18W)
- 6 CAT 6

#### **Module/Port Options:**

- A Tamper Resistant AC Receptacle
- E USB-A & USB-C (20W)
- M Double USB-A (Fast Charging Ports 18W)
- H HDMI
- 6 CAT 6
- 12 RJ 12
- X Switched AC
- Y 3-Way Switch (Low Voltage)
- V USB-C (45W High Speed Charging Port)
- S USB-C (25W High Speed Charging Port)
- R Switched AC (Rocker Switch)
- D Dimmer Switch