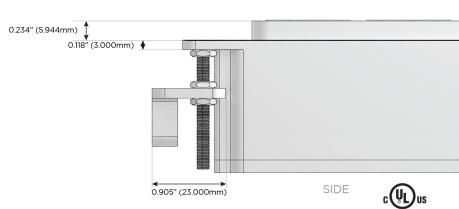

#### AC POWER & DATA CONNECTIVITY SOLUTION

M-POWER-4TT2-XAM6-T2AB

# Distributed by

Mormax Company, Inc.

©

914-699-0101

TOP

1.381" (35.082mm)

8 Westchester Plaza Elmsford, NY 10523 sales@mormax.com
mormax.com