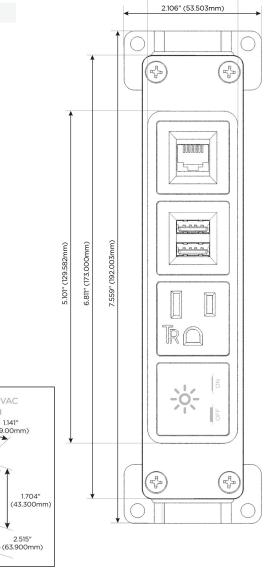

## Modules/Ports:

- X Switched AC
- A Tamper Resistant AC Receptacle
- M Double USB-A (Fast Charging Ports 18W)
- 6 CAT 6

#### **Module/Port Options:**

- A Tamper Resistant AC Receptacle
- E USB-A & USB-C (20W)
- M Double USB-A (Fast Charging Ports 18W)
- H HDMI
- 6 CAT 6
- 12 RJ 12
- X Switched AC
- Y 3-Way Switch (Low Voltage)
- V USB-C (45W High Speed Charging Port)
- S USB-C (25W High Speed Charging Port)
- R Switched AC (Rocker Switch)
- D Dimmer Switch