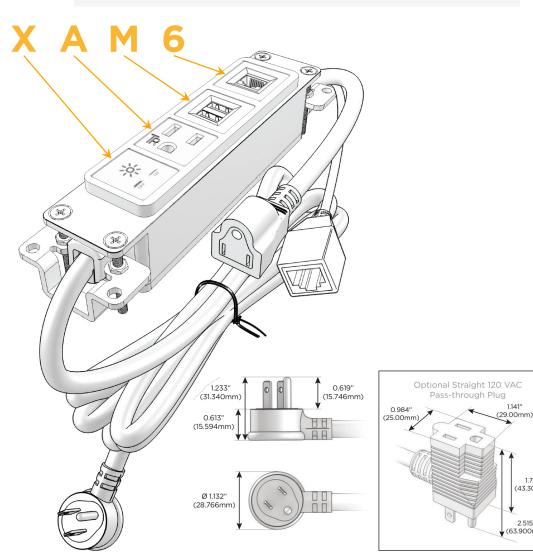

## Modules/Ports:

- X Switched AC
- A Tamper Resistant AC Receptacle
- M Double USB-A (Fast Charging Ports 18W)
- 6 CAT 6

#### Plug:

Supplied with Low Profile Flat 45° Angle 120 VAC Plug

Optional Standard Straight 120 VAC Plug

Optional Straight 120 VAC Pass-through Plug

- CLEAN, COMPACT DESIGN
- STREAMLINED
- LOW PROFILE
- SIDE-EXITING CORDS
- PLUG & PLAY
- 6' AC CORD & PLUG (FLAT PLUG STANDARD)
- CUSTOMIZABLE CONFIGURATIONS AND FINISHES
- UL LISTED FOR MOUNTING IN FURNITURE
- 15A

#### **Module/Port Options:**

- A Tamper Resistant AC Receptacle
- E USB-A & USB-C (20W)
- M Double USB-A (Fast Charging Ports 18W)
- H HDMI
- 6 CAT 6
- 12 RJ 12
- X Switched AC
- Y 3-Way Switch (Low Voltage)
- V USB-C (45W High Speed Charging Port)
- S USB-C (25W High Speed Charging Port)
- R Switched AC (Rocker Switch)
- D Dimmer Switch