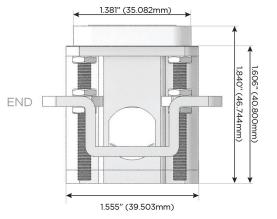

#### AC POWER & DATA CONNECTIVITY SOLUTION

M-POWER-4TT2-AMX12-T2AB

Specs:

# Distributed by

Mormax Company, Inc. 8 Westchester Plaza

Elmsford, NY 10523

914-699-0101

TOP

1.381" (35.082mm)

sales@mormax.com mormax.com

**Modules/Ports:** 