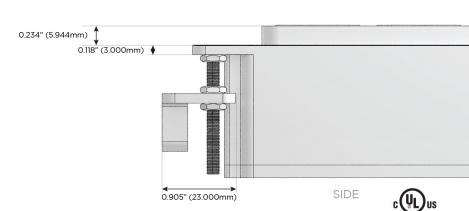

#### AC POWER & DATA CONNECTIVITY SOLUTION

M-POWER-4TT2-AMX12-T2AB

Specs:

# Distributed by

Mormax Company, Inc. 8 Westchester Plaza

Elmsford, NY 10523

914-699-0101

TOP

1.381" (35.082mm)

sales@mormax.com mormax.com

**Modules/Ports:** 