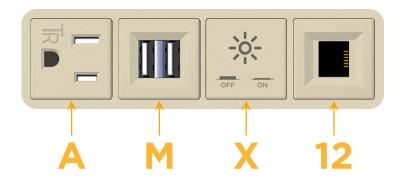

### **Module/Port Options:**

- **Tamper Resistant AC Receptacle**
- USB-A & USB-C (20W)
- Double USB-A (Fast Charging Ports 18W)
- **HDMI**
- CAT 6
- **RJ 12**
- Switched AC
- 3-Way Switch (Low Voltage)
- V USB-C (45W High Speed Charging Port)
- USB-C (25W High Speed Charging Port)
- Switched AC (Rocker Switch)
- D Dimmer Switch

- **Tamper Resistant AC Receptacle**
- Double USB-A (Fast Charging Ports 18W)
- Switched AC