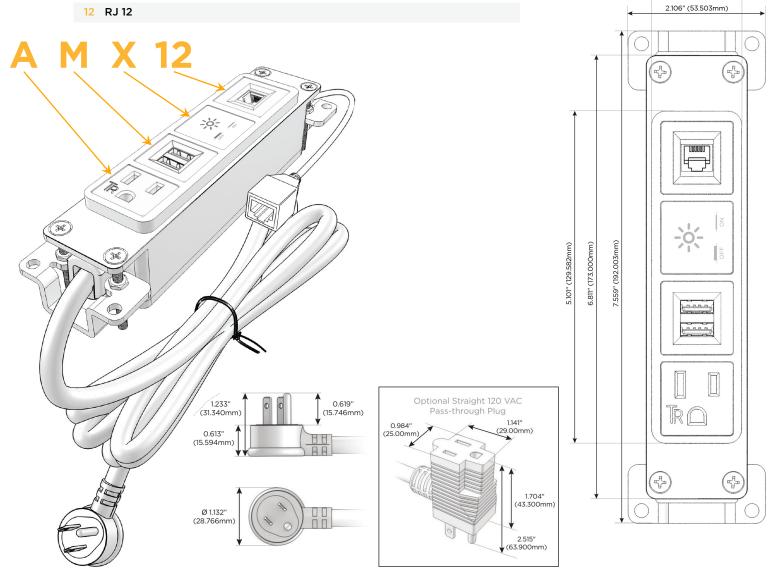

### **Module/Port Options:**

- **Tamper Resistant AC Receptacle**
- USB-A & USB-C (20W)
- Double USB-A (Fast Charging Ports 18W)
- **HDMI**
- CAT 6
- **RJ 12**
- Switched AC
- 3-Way Switch (Low Voltage)
- V USB-C (45W High Speed Charging Port)
- USB-C (25W High Speed Charging Port)
- Switched AC (Rocker Switch)
- D Dimmer Switch

#### Plug:

Supplied with Low Profile Flat 45° Angle 120 VAC Plug

Optional Standard Straight 120 VAC Plug

Optional Straight 120 VAC Pass-through Plug

- CLEAN, COMPACT DESIGN
- **STREAMLINED**
- **LOW PROFILE**
- SIDE-EXITING CORDS
- **PLUG & PLAY**
- 6' AC CORD & PLUG (FLAT PLUG STANDARD)
- **CUSTOMIZABLE CONFIGURATIONS AND FINISHES**
- **UL LISTED FOR MOUNTING IN FURNITURE**
- 15A

- **Tamper Resistant AC Receptacle**
- Double USB-A (Fast Charging Ports 18W)
- Switched AC