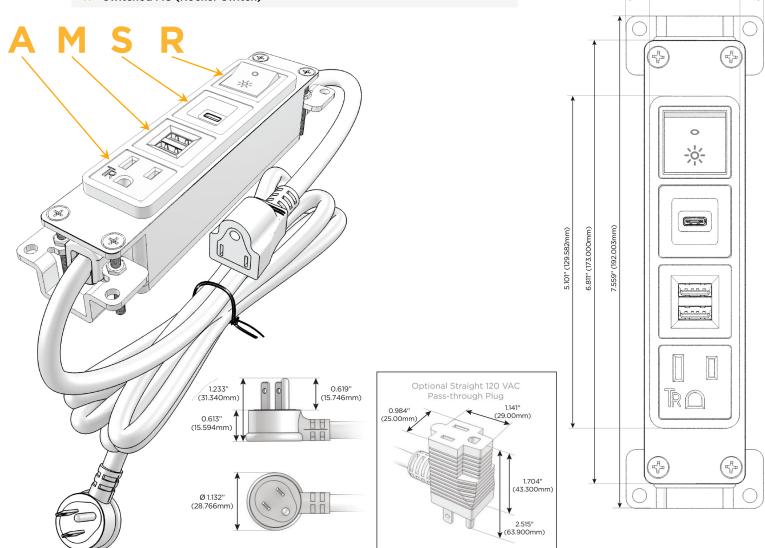

#### Plug:

Supplied with Low Profile Flat 45° Angle 120 VAC Plug

Optional Standard Straight 120 VAC Plug

Optional Straight 120 VAC Pass-through Plug

- CLEAN, COMPACT DESIGN
- STREAMLINED
- LOW PROFILE
- SIDE-EXITING CORDS
- PLUG & PLAY
- 6' AC CORD & PLUG (FLAT PLUG STANDARD)
- CUSTOMIZABLE CONFIGURATIONS AND FINISHES
- UL LISTED FOR MOUNTING IN FURNITURE
- 15A

# Modules/Ports:

- A Tamper Resistant AC Receptacle
- M Double USB-A (Fast Charging Ports 18W)
- S USB-C (25W High Speed Charging Port)
- R Switched AC (Rocker Switch)