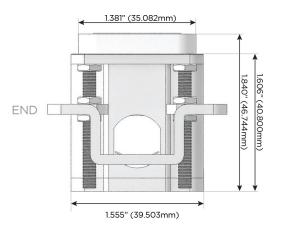

#### AC POWER & DATA CONNECTIVITY SOLUTION

M-POWER-4TT2-AMSR-T2AB

Specs:

## Distributed by

Mormax Company, Inc.
8 Westchester Plaza

Elmsford, NY 10523

©

914-699-0101

TOP

1.381" (35.082mm)

2.106" (53.503mm)