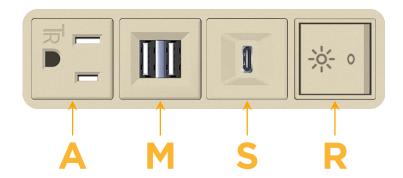

# Modules/Ports:

- A Tamper Resistant AC Receptacle
- M Double USB-A (Fast Charging Ports 18W)
- S USB-C (25W High Speed Charging Port)
- R Switched AC (Rocker Switch)