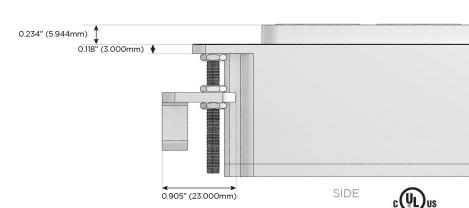

tch

#### Plug:

Supplied with Low Profile Flat 45° Angle 120 VAC Plug

Optional Standard Straight 120 VAC Plug

Optional Straight 120 VAC Pass-through Plug

- CLEAN, COMPACT DESIGN
- STREAMLINED
- LOW PROFILE
- SIDE-EXITING CORDS
- PLUG & PLAY
- 6' AC CORD & PLUG (FLAT PLUG STANDARD)
- CUSTOMIZABLE CONFIGURATIONS AND FINISHES
- UL LISTED FOR MOUNTING IN FURNITURE
- 15A





#### AC POWER & DATA CONNECTIVITY SOLUTION

M-POWER-4TT2-AMSR-T2AB

Specs:

## Distributed by



Mormax Company, Inc.
8 Westchester Plaza

Elmsford, NY 10523

©

914-699-0101

TOP

1.381" (35.082mm)

2.106" (53.503mm)

sales@mormax.com
mormax.com

# Modules/Ports:

- A Tamper Resistant AC Receptacle
- M Double USB-A (Fast Charging Ports 18W)
- S USB-C (25W High Speed Charging Port)
- R Switched AC (Rocker Switch)