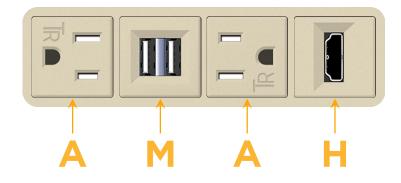

### Module/Port Options:

- A Tamper Resistant AC Receptacle
- E USB-A & USB-C (20W)
- M Double USB-A (Fast Charging Ports 18W)
- H HDMI
- 6 CAT 6
- 12 RJ 12
- X Switched AC
- Y 3-Way Switch (Low Voltage)
- V USB-C (45W High Speed Charging Port)
- S USB-C (25W High Speed Charging Port)
- R Switched AC (Rocker Switch)
- D Dimmer Switch