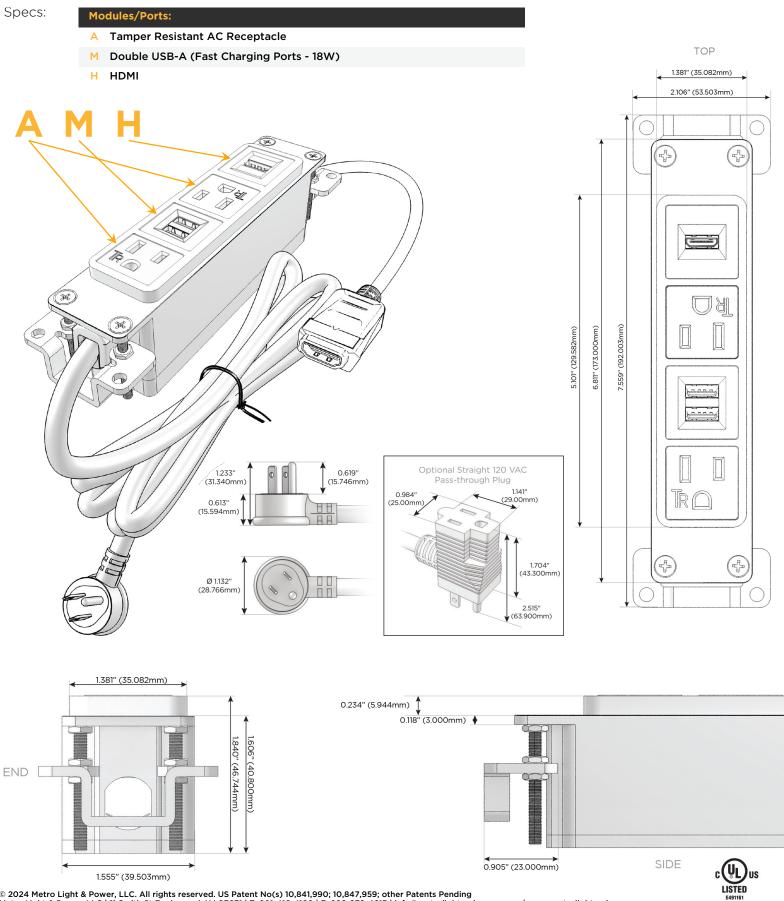

### Module/Port Options:

- A Tamper Resistant AC Receptacle
- E USB-A & USB-C (20W)
- M Double USB-A (Fast Charging Ports 18W)
- H HDMI
- 6 CAT 6
- 12 RJ 12
- X Switched AC
- Y 3-Way Switch (Low Voltage)
- V USB-C (45W High Speed Charging Port)
- S USB-C (25W High Speed Charging Port)
- R Switched AC (Rocker Switch)
- D Dimmer Switch

#### Plug:

Supplied with Low Profile Flat 45° Angle 120 VAC Plug

Optional Standard Straight 120 VAC Plug

Optional Straight 120 VAC Pass-through Plug

- CLEAN, COMPACT DESIGN
- STREAMLINED
- LOW PROFILE
- SIDE-EXITING CORDS
- PLUG & PLAY
- 6' AC CORD & PLUG (FLAT PLUG STANDARD)
- CUSTOMIZABLE CONFIGURATIONS AND FINISHES
- UL LISTED FOR MOUNTING IN FURNITURE
- 15A