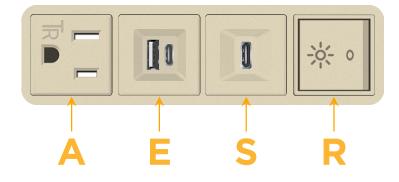

## Module/Port Options:

- A Tamper Resistant AC Receptacle
- E USB-A & USB-C (20W)
- M Double USB-A (Fast Charging Ports 18W)
- H HDMI
- 6 CAT 6
- 12 RJ 12
- X Switched AC
- Y 3-Way Switch (Low Voltage)
- V USB-C (45W High Speed Charging Port)
- S USB-C (25W High Speed Charging Port)
- R Switched AC (Rocker Switch)
- D Dimmer Switch