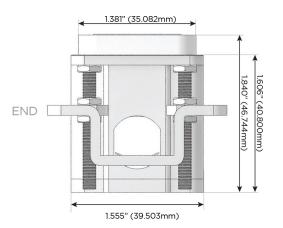

## Plug:

Supplied with Low Profile Flat 45° Angle 120 VAC Plug

Optional Standard Straight 120 VAC Plug

Optional Straight 120 VAC Pass-through Plug

- CLEAN, COMPACT DESIGN
- STREAMLINED
- LOW PROFILE
- SIDE-EXITING CORDS
- PLUG & PLAY
- 6' AC CORD & PLUG (FLAT PLUG STANDARD)
- CUSTOMIZABLE CONFIGURATIONS AND FINISHES
- UL LISTED FOR MOUNTING IN FURNITURE
- 15A