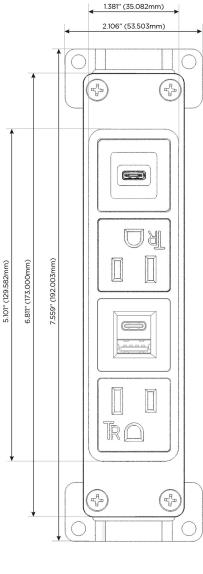

## **Module/Port Options:**

- A Tamper Resistant AC Receptacle
- E USB-A & USB-C (20W)
- M Double USB-A (Fast Charging Ports 18W)
- H HDMI
- 6 CAT 6
- 12 RJ 12
- X Switched AC
- Y 3-Way Switch (Low Voltage)
- V USB-C (45W High Speed Charging Port)
- S USB-C (25W High Speed Charging Port)
- R Switched AC (Rocker Switch)
- D Dimmer Switch

## **Modules/Ports:**

- **Tamper Resistant AC Receptacle**
- USB-A & USB-C (20W)
- USB-C (25W High Speed Charging Port)