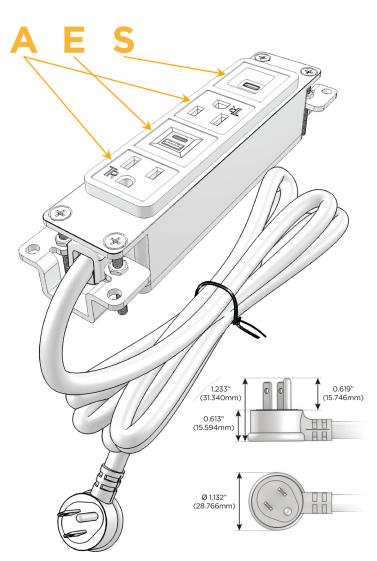

## **Module/Port Options:**

- A Tamper Resistant AC Receptacle
- E USB-A & USB-C (20W)
- M Double USB-A (Fast Charging Ports 18W)
- H HDMI
- 6 CAT 6
- 12 RJ 12
- X Switched AC
- Y 3-Way Switch (Low Voltage)
- V USB-C (45W High Speed Charging Port)
- S USB-C (25W High Speed Charging Port)
- R Switched AC (Rocker Switch)
- D Dimmer Switch

## Plug:

Supplied with Low Profile Flat 45° Angle 120 VAC Plug

Optional Standard Straight 120 VAC Plug

Optional Straight 120 VAC Pass-through Plug

- CLEAN, COMPACT DESIGN
- STREAMLINED
- LOW PROFILE
- SIDE-EXITING CORDS
- PLUG & PLAY
- 6' AC CORD & PLUG (FLAT PLUG STANDARD)
- CUSTOMIZABLE CONFIGURATIONS AND FINISHES
- UL LISTED FOR MOUNTING IN FURNITURE
- 15A

## **Modules/Ports:**

- **Tamper Resistant AC Receptacle**
- USB-A & USB-C (20W)
- USB-C (25W High Speed Charging Port)