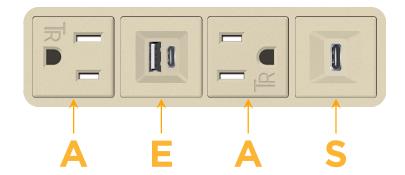

## **Module/Port Options:**

- A Tamper Resistant AC Receptacle
- E USB-A & USB-C (20W)
- M Double USB-A (Fast Charging Ports 18W)
- H HDMI
- 6 CAT 6
- 12 RJ 12
- X Switched AC
- Y 3-Way Switch (Low Voltage)
- V USB-C (45W High Speed Charging Port)
- S USB-C (25W High Speed Charging Port)
- R Switched AC (Rocker Switch)
- D Dimmer Switch

## **Modules/Ports:**

- **Tamper Resistant AC Receptacle**
- USB-A & USB-C (20W)
- USB-C (25W High Speed Charging Port)