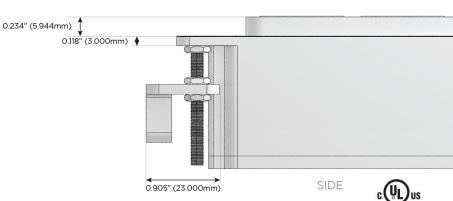

## Plug:

Supplied with Low Profile Flat 45° Angle 120 VAC Plug

Optional Standard Straight 120 VAC Plug

Optional Straight 120 VAC Pass-through Plug

- CLEAN, COMPACT DESIGN
- STREAMLINED
- LOW PROFILE
- SIDE-EXITING CORDS
- PLUG & PLAY
- 6' AC CORD & PLUG (FLAT PLUG STANDARD)
- CUSTOMIZABLE CONFIGURATIONS AND FINISHES
- UL LISTED FOR MOUNTING IN FURNITURE
- 15A