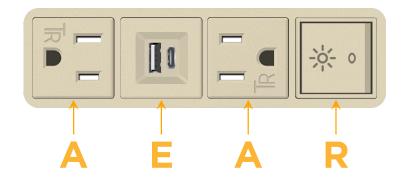

A Tamper Resistant AC Receptacle

E USB-A & USB-C (20W)

R Switched AC (Rocker Switch)