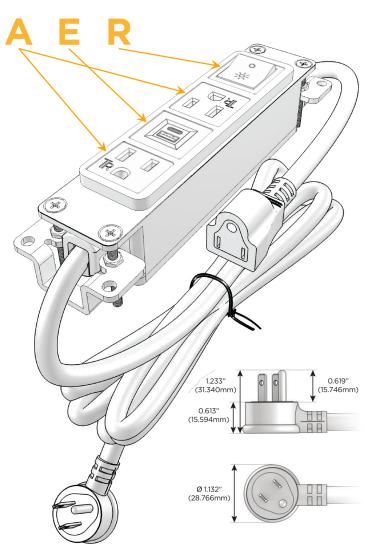

#### AC POWER & DATA CONNECTIVITY SOLUTION

M-POWER-4TT2-AEAR-T2AB

Distributed by

Mormax Company, Inc.
8 Westchester Plaza

Elmsford, NY 10523

✓

914-699-0101 sales@mormax.com

mormax.com

Bezel Finish: UNICOLOR™ SAND (ABS)

Custom Finishes Available M-POWER-4TT2-AEAR-T2AB

#### Plug:

Supplied with Low Profile Flat 45° Angle 120 VAC Plug

Optional Standard Straight 120 VAC Plug

Optional Straight 120 VAC Pass-through Plug

- CLEAN, COMPACT DESIGN
- STREAMLINED
- LOW PROFILE
- SIDE-EXITING CORDS
- PLUG & PLAY
- 6' AC CORD & PLUG (FLAT PLUG STANDARD)
- CUSTOMIZABLE CONFIGURATIONS AND FINISHES
- UL LISTED FOR MOUNTING IN FURNITURE
- 15A

A Tamper Resistant AC Receptacle

E USB-A & USB-C (20W)

R Switched AC (Rocker Switch)