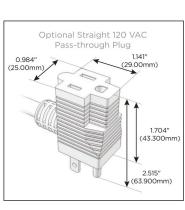

#### Plug:

Supplied with Low Profile Flat 45° Angle 120 VAC Plug

Optional Standard Straight 120 VAC Plug

Optional Straight 120 VAC Pass-through Plug

- CLEAN, COMPACT DESIGN
- STREAMLINED
- LOW PROFILE
- SIDE-EXITING CORDS
- PLUG & PLAY
- 6' AC CORD & PLUG (FLAT PLUG STANDARD)
- CUSTOMIZABLE CONFIGURATIONS AND FINISHES
- UL LISTED FOR MOUNTING IN FURNITURE
- 15A