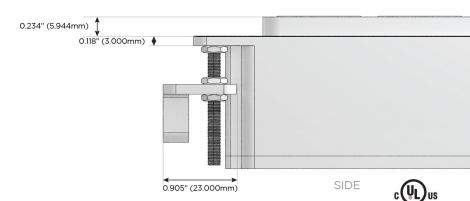

Port)
- S USB-C (25W High Speed Charging Port)
- R Switched AC (Rocker Switch)
- D Dimmer Switch

#### Plug:

Supplied with Low Profile Flat 45° Angle 120 VAC Plug

Optional Standard Straight 120 VAC Plug

Optional Straight 120 VAC Pass-through Plug

- CLEAN, COMPACT DESIGN
- STREAMLINED
- LOW PROFILE
- SIDE-EXITING CORDS
- PLUG & PLAY
- 6' AC CORD & PLUG (FLAT PLUG STANDARD)
- CUSTOMIZABLE CONFIGURATIONS AND FINISHES
- UL LISTED FOR MOUNTING IN FURNITURE
- 15A





#### AC POWER & DATA CONNECTIVITY SOLUTION

M-POWER-4TT2-AEAR-T2AB

Specs:

# Distributed by



Mormax Company, Inc.
8 Westchester Plaza

Elmsford, NY 10523

<u>&</u>

914-699-0101

sales@mormax.com
mormax.com

TOP

Modules/Ports:

A Tamper Resistant AC Receptacle

E USB-A & USB-C (20W)

R Switched AC (Rocker Switch)