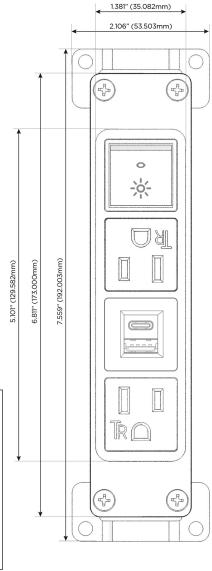

### **Module/Port Options:**

- A Tamper Resistant AC Receptacle
- E USB-A & USB-C (20W)
- M Double USB-A (Fast Charging Ports 18W)
- H HDMI
- 6 CAT 6
- 12 RJ 12
- X Switched AC
- Y 3-Way Switch (Low Voltage)
- V USB-C (45W High Speed Charging Port)
- S USB-C (25W High Speed Charging Port)
- R Switched AC (Rocker Switch)
- D Dimmer Switch

#### AC POWER & DATA CONNECTIVITY SOLUTION

M-POWER-4TT2-AEAR-T2AB

Specs: