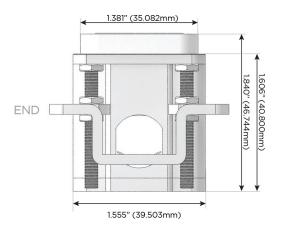

ng Port)
- S USB-C (25W High Speed Charging Port)
- R Switched AC (Rocker Switch)
- D Dimmer Switch

#### Plug:

Supplied with Low Profile Flat 45° Angle 120 VAC Plug

Optional Standard Straight 120 VAC Plug

Optional Straight 120 VAC Pass-through Plug

- CLEAN, COMPACT DESIGN
- STREAMLINED
- LOW PROFILE
- SIDE-EXITING CORDS
- PLUG & PLAY
- 6' AC CORD & PLUG (FLAT PLUG STANDARD)
- CUSTOMIZABLE CONFIGURATIONS AND FINISHES
- UL LISTED FOR MOUNTING IN FURNITURE
- 15A





#### AC POWER & DATA CONNECTIVITY SOLUTION

M-POWER-4TT2-AEAR-T2AB

Specs:

# Distributed by



Mormax Company, Inc.
8 Westchester Plaza

Elmsford, NY 10523

<u>&</u>

914-699-0101

sales@mormax.com
mormax.com

TOP

Modules/Ports:

A Tamper Resistant AC Receptacle

E USB-A & USB-C (20W)

R Switched AC (Rocker Switch)