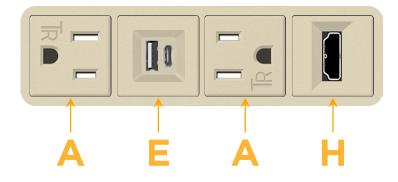

## Module/Port Options:

- A Tamper Resistant AC Receptacle
- E USB-A & USB-C (20W)
- M Double USB-A (Fast Charging Ports 18W)
- H HDMI
- 6 CAT 6
- 12 RJ 12
- X Switched AC
- Y 3-Way Switch (Low Voltage)
- V USB-C (45W High Speed Charging Port)
- S USB-C (25W High Speed Charging Port)
- R Switched AC (Rocker Switch)
- D Dimmer Switch