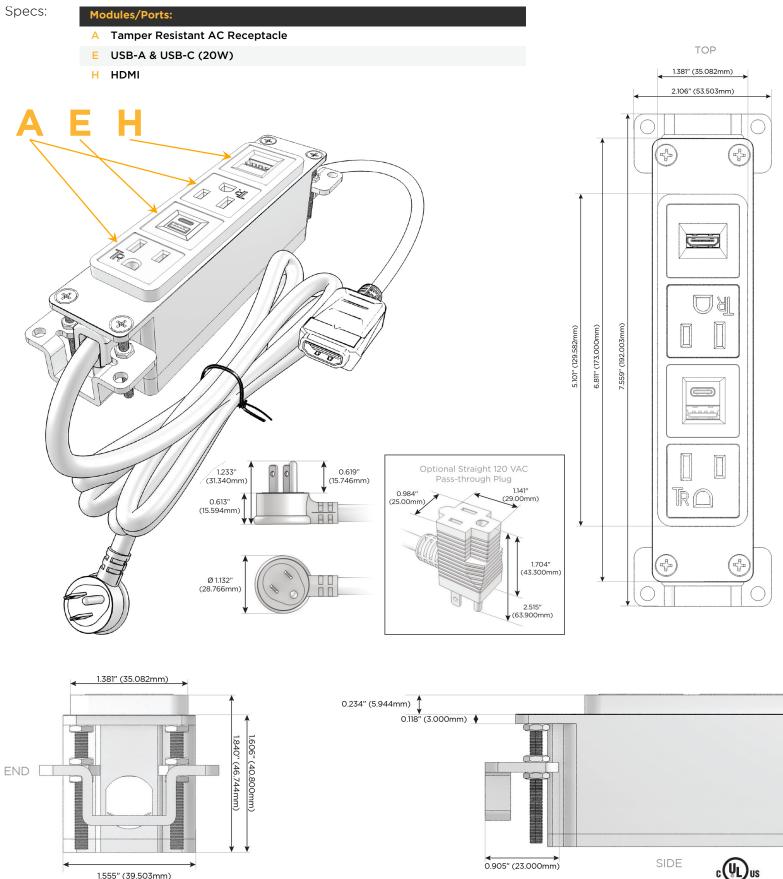

## Module/Port Options:

- A Tamper Resistant AC Receptacle
- E USB-A & USB-C (20W)
- M Double USB-A (Fast Charging Ports 18W)
- H HDMI
- 6 CAT 6
- 12 RJ 12
- X Switched AC
- Y 3-Way Switch (Low Voltage)
- V USB-C (45W High Speed Charging Port)
- S USB-C (25W High Speed Charging Port)
- R Switched AC (Rocker Switch)
- D Dimmer Switch

#### Plug:

Supplied with Low Profile Flat 45° Angle 120 VAC Plug

Optional Standard Straight 120 VAC Plug

Optional Straight 120 VAC Pass-through Plug

- CLEAN, COMPACT DESIGN
- STREAMLINED
- LOW PROFILE
- SIDE-EXITING CORDS
- PLUG & PLAY
- 6' AC CORD & PLUG (FLAT PLUG STANDARD)
- CUSTOMIZABLE CONFIGURATIONS AND FINISHES
- UL LISTED FOR MOUNTING IN FURNITURE
- 15A