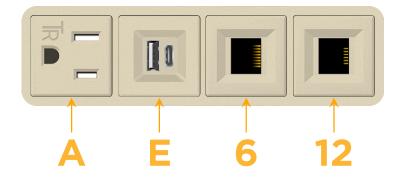

#### Module/Port Options:

- A Tamper Resistant AC Receptacle
- E USB-A & USB-C (20W)
- M Double USB-A (Fast Charging Ports 18W)
- H HDMI
- 6 CAT 6
- 12 RJ 12
- X Switched AC
- Y 3-Way Switch (Low Voltage)
- V USB-C (45W High Speed Charging Port)
- S USB-C (25W High Speed Charging Port)
- R Switched AC (Rocker Switch)
- D Dimmer Switch