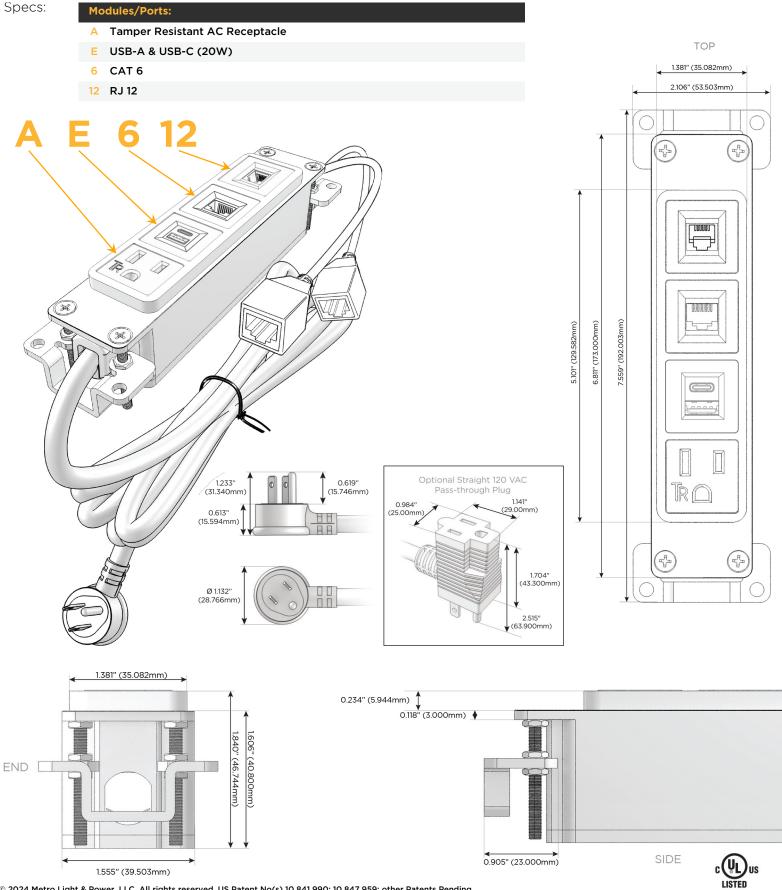

#### Module/Port Options:

- A Tamper Resistant AC Receptacle
- E USB-A & USB-C (20W)
- M Double USB-A (Fast Charging Ports 18W)
- H HDMI
- 6 CAT 6
- 12 RJ 12
- X Switched AC
- Y 3-Way Switch (Low Voltage)
- V USB-C (45W High Speed Charging Port)
- S USB-C (25W High Speed Charging Port)
- R Switched AC (Rocker Switch)
- D Dimmer Switch

#### Plug:

Supplied with Low Profile Flat 45° Angle 120 VAC Plug

**Optional Standard Straight 120 VAC Plug** 

Optional Straight 120 VAC Pass-through Plug

- CLEAN, COMPACT DESIGN
- STREAMLINED
- LOW PROFILE
- SIDE-EXITING CORDS
- PLUG & PLAY
- 6' AC CORD & PLUG (FLAT PLUG STANDARD)
- CUSTOMIZABLE CONFIGURATIONS AND FINISHES
- UL LISTED FOR MOUNTING IN FURNITURE
- 15A