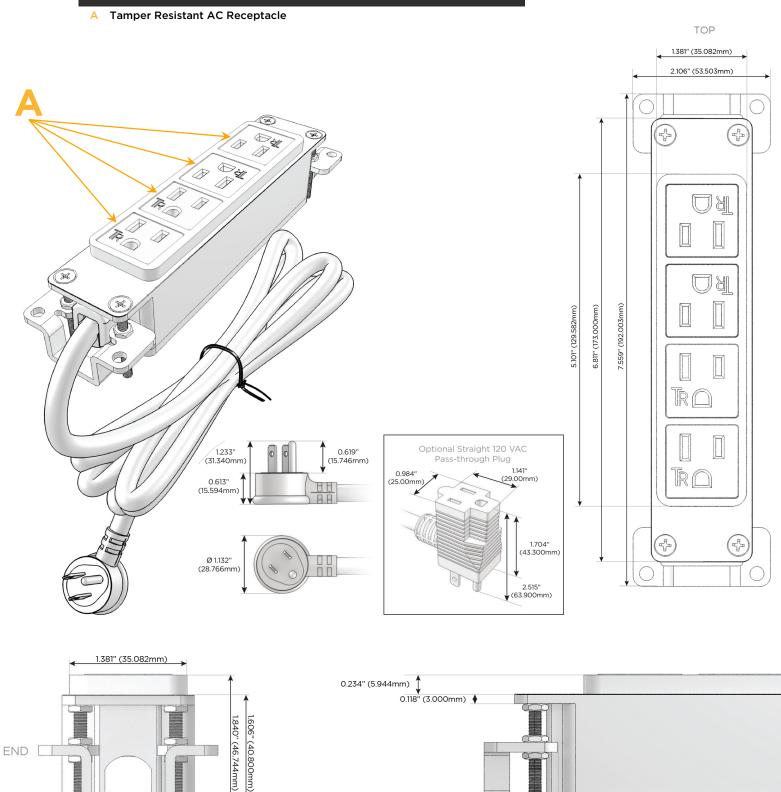

### Module/Port Options:

- A Tamper Resistant AC Receptacle
- E USB-A & USB-C (20W)
- M Double USB-A (Fast Charging Ports 18W)
- H HDMI
- 6 CAT 6
- 12 RJ 12
- X Switched AC
- Y 3-Way Switch (Low Voltage)
- V USB-C (45W High Speed Charging Port)
- S USB-C (25W High Speed Charging Port)
- R Switched AC (Rocker Switch)
- D Dimmer Switch

#### Plug:

Supplied with Low Profile Flat 45° Angle 120 VAC Plug

Optional Standard Straight 120 VAC Plug

Optional Straight 120 VAC Pass-through Plug

- CLEAN, COMPACT DESIGN
- STREAMLINED
- LOW PROFILE
- SIDE-EXITING CORDS
- PLUG & PLAY
- 6' AC CORD & PLUG (FLAT PLUG STANDARD)
- CUSTOMIZABLE CONFIGURATIONS AND FINISHES
- UL LISTED FOR MOUNTING IN FURNITURE
- 15A

# AC POWER & DATA CONNECTIVITY SOLUTION

M-POWER-4TT2-AAAA-T2AB

Specs:

## Modules/Ports:

1.555" (39.503mm)

Mormax Company, Inc. 8 Westchester Plaza Elmsford, NY 10523

SIDE

٧L

LISTED E491161

WER DISTR

0.905" (23.000mm)