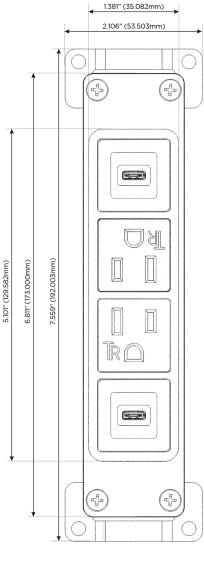

### **Module/Port Options:**

- A Tamper Resistant AC Receptacle
- E USB-A & USB-C (20W)
- M Double USB-A (Fast Charging Ports 18W)
- H HDMI
- 6 CAT 6
- 12 RJ 12
- X Switched AC
- Y 3-Way Switch (Low Voltage)
- V USB-C (45W High Speed Charging Port)
- S USB-C (25W High Speed Charging Port)
- R Switched AC (Rocker Switch)
- D Dimmer Switch

#### Specs: **Modules/Ports:**

USB-C (25W High Speed Charging Port)

**Tamper Resistant AC Receptacle** 

USB-C (45W High Speed Charging Port)