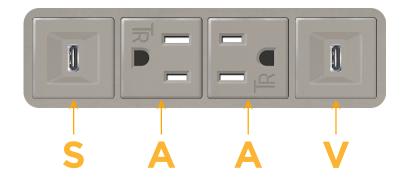

### **Module/Port Options:**

- A Tamper Resistant AC Receptacle
- E USB-A & USB-C (20W)
- M Double USB-A (Fast Charging Ports 18W)
- H HDMI
- 6 CAT 6
- 12 RJ 12
- X Switched AC
- Y 3-Way Switch (Low Voltage)
- V USB-C (45W High Speed Charging Port)
- S USB-C (25W High Speed Charging Port)
- R Switched AC (Rocker Switch)
- D Dimmer Switch

#### Specs: **Modules/Ports:**

USB-C (25W High Speed Charging Port)

**Tamper Resistant AC Receptacle** 

USB-C (45W High Speed Charging Port)