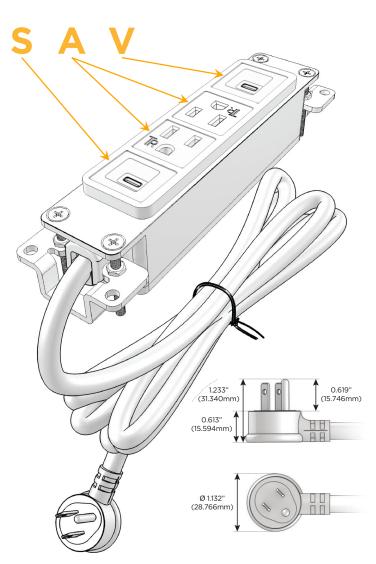

### **Module/Port Options:**

- A Tamper Resistant AC Receptacle
- E USB-A & USB-C (20W)
- M Double USB-A (Fast Charging Ports 18W)
- H HDMI
- 6 CAT 6
- 12 RJ 12
- X Switched AC
- Y 3-Way Switch (Low Voltage)
- V USB-C (45W High Speed Charging Port)
- S USB-C (25W High Speed Charging Port)
- R Switched AC (Rocker Switch)
- D Dimmer Switch

#### Plug:

Supplied with Low Profile Flat 45° Angle 120 VAC Plug

Optional Standard Straight 120 VAC Plug

Optional Straight 120 VAC Pass-through Plug

- · CLEAN, COMPACT DESIGN
- STREAMLINED
- LOW PROFILE
- SIDE-EXITING CORDS
- PLUG & PLAY
- 6' AC CORD & PLUG (FLAT PLUG STANDARD)
- CUSTOMIZABLE CONFIGURATIONS AND FINISHES
- UL LISTED FOR MOUNTING IN FURNITURE
- 15A

#### Specs: **Modules/Ports:**

USB-C (25W High Speed Charging Port)

**Tamper Resistant AC Receptacle** 

USB-C (45W High Speed Charging Port)