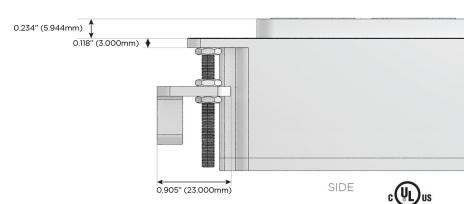

#### Plug:

Supplied with Low Profile Flat 45° Angle 120 VAC Plug

Optional Standard Straight 120 VAC Plug

Optional Straight 120 VAC Pass-through Plug

- · CLEAN, COMPACT DESIGN
- STREAMLINED
- LOW PROFILE
- SIDE-EXITING CORDS
- PLUG & PLAY
- 6' AC CORD & PLUG (FLAT PLUG STANDARD)
- CUSTOMIZABLE CONFIGURATIONS AND FINISHES
- UL LISTED FOR MOUNTING IN FURNITURE
- 15A