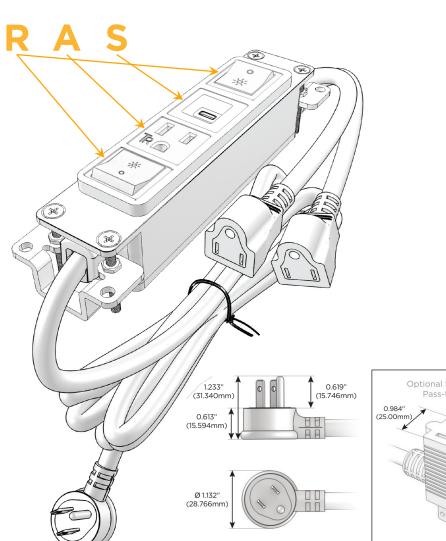

#### Plug:

Supplied with Low Profile Flat 45° Angle 120 VAC Plug

Optional Standard Straight 120 VAC Plug

Optional Straight 120 VAC Pass-through Plug

- CLEAN, COMPACT DESIGN
- STREAMLINED
- LOW PROFILE
- SIDE-EXITING CORDS
- PLUG & PLAY
- 6' AC CORD & PLUG (FLAT PLUG STANDARD)
- CUSTOMIZABLE CONFIGURATIONS AND FINISHES
- UL LISTED FOR MOUNTING IN FURNITURE
- 15A