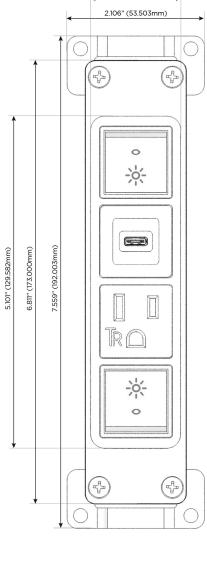

### **Module/Port Options:**

- A Tamper Resistant AC Receptacle
- E USB-A & USB-C (20W)
- M Double USB-A (Fast Charging Ports 18W)
- H HDMI
- 6 CAT 6
- 12 RJ 12
- X Switched AC
- Y 3-Way Switch (Low Voltage)
- V USB-C (45W High Speed Charging Port)
- S USB-C (25W High Speed Charging Port)
- R Switched AC (Rocker Switch)
- Dimmer Switch

#### Specs: **Modules/Ports:**

Switched AC (Rocker Switch)

**Tamper Resistant AC Receptacle** 

USB-C (25W High Speed Charging Port)