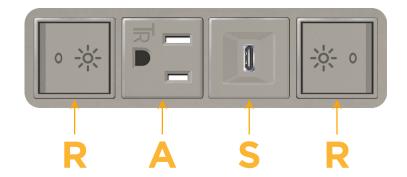

### **Module/Port Options:**

- A Tamper Resistant AC Receptacle
- E USB-A & USB-C (20W)
- M Double USB-A (Fast Charging Ports 18W)
- H HDMI
- 6 CAT 6
- 12 RJ 12
- X Switched AC
- Y 3-Way Switch (Low Voltage)
- V USB-C (45W High Speed Charging Port)
- S USB-C (25W High Speed Charging Port)
- R Switched AC (Rocker Switch)
- Dimmer Switch

#### Specs: **Modules/Ports:**

Switched AC (Rocker Switch)

**Tamper Resistant AC Receptacle** 

USB-C (25W High Speed Charging Port)