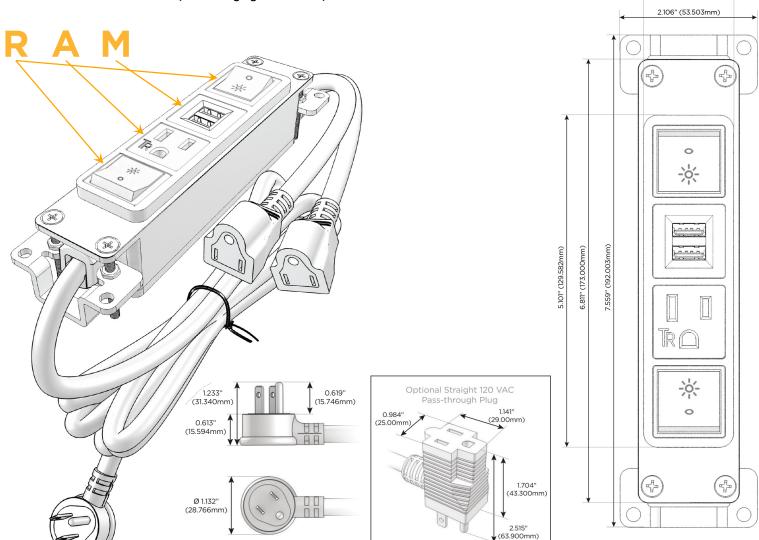

#### AC POWER & DATA CONNECTIVITY SOLUTION

M-POWER-4TS2-RAMR-S2AB

Distributed by

Mormax Company, Inc.

8 Westchester Plaza Elmsford, NY 10523 914-699-0101 sales@morma

sales@mormax.com
mormax.com

Metro Light & Power's line of power & data solutions offers sophisticated design elements combined with greater ease of installation. Streamlined and low-profile, enhanced by side-exiting cords, our outlets advance the industry with their cutting edge look and feel. We believe flexibility is key, and we provide a variety of mounting options, including the ability to mount in limited spaces. Our outlets are available in many finishes and configurations, in addition to a custom color and finish capability for our clients.

Bezel Finish: UNICOLOR™ SATIN NICKEL (ABS)

Custom Finishes Available M-POWER-4TS2-RAMR-S2AB

### Plug:

Supplied with Low Profile Flat 45° Angle 120 VAC Plug

Optional Standard Straight 120 VAC Plug

Optional Straight 120 VAC Pass-through Plug

- CLEAN, COMPACT DESIGN
- STREAMLINED
- LOW PROFILE
- SIDE-EXITING CORDS
- PLUG & PLAY
- 6' AC CORD & PLUG (FLAT PLUG STANDARD)
- CUSTOMIZABLE CONFIGURATIONS AND FINISHES
- UL LISTED FOR MOUNTING IN FURNITURE
- 15A

#### AC POWER & DATA CONNECTIVITY SOLUTION

M-POWER-4TS2-RAMR-S2AB

Specs:

Distributed by

Mormax Company, Inc.
8 Westchester Plaza

Elmsford, NY 10523

6

914-699-0101