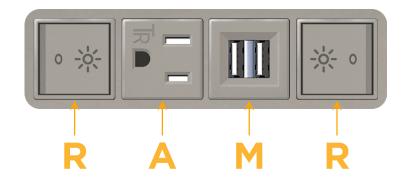

## **Module/Port Options:**

- A Tamper Resistant AC Receptacle
- E USB-A & USB-C (20W)
- M Double USB-A (Fast Charging Ports 18W)
- H HDMI
- 6 CAT 6
- 12 RJ 12
- X Switched AC
- Y 3-Way Switch (Low Voltage)
- V USB-C (45W High Speed Charging Port)
- S USB-C (25W High Speed Charging Port)
- R Switched AC (Rocker Switch)
- D Dimmer Switch

sales@mormax.com
mormax.com

TOP

1.381" (35.082mm)

Modules/Ports:

R Switched AC (Rocker Switch)

A Tamper Resistant AC Receptacle

M Double USB-A (Fast Charging Ports - 18W)