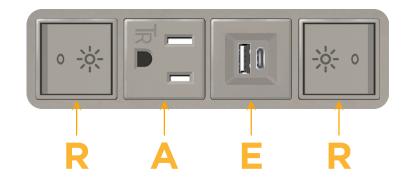

# Module/Port Options:

- **Tamper Resistant AC Receptacle** Α
- E USB-A & USB-C (20W)
- Double USB-A (Fast Charging Ports 18W) Μ
- H. HDMI
- 6 CAT 6
- 12 RJ 12
- Switched AC X
- 3-Way Switch (Low Voltage)
- V USB-C (45W High Speed Charging Port)
- USB-C (25W High Speed Charging Port)
- Switched AC (Rocker Switch) R
- D Dimmer Switch