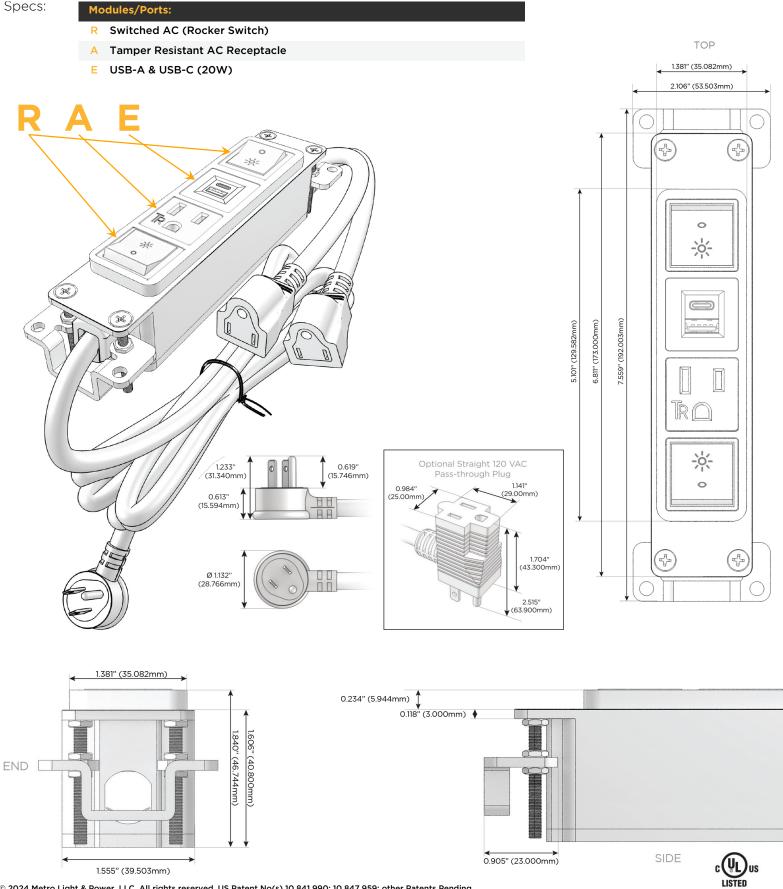

# Module/Port Options:

- **Tamper Resistant AC Receptacle** Α
- E USB-A & USB-C (20W)
- Double USB-A (Fast Charging Ports 18W) Μ
- H. HDMI
- 6 CAT 6
- 12 RJ 12
- Switched AC X
- 3-Way Switch (Low Voltage)
- V USB-C (45W High Speed Charging Port)
- USB-C (25W High Speed Charging Port)
- Switched AC (Rocker Switch) R
- D Dimmer Switch

## Plug:

Supplied with Low Profile Flat 45° Angle 120 VAC Plug

**Optional Standard Straight 120 VAC Plug** 

Optional Straight 120 VAC Pass-through Plug

- CLEAN, COMPACT DESIGN
- STREAMLINED
- LOW PROFILE
- SIDE-EXITING CORDS
- PLUG & PLAY
- 6' AC CORD & PLUG (FLAT PLUG STANDARD)
- CUSTOMIZABLE CONFIGURATIONS AND FINISHES
- UL LISTED FOR MOUNTING IN FURNITURE
- 15A