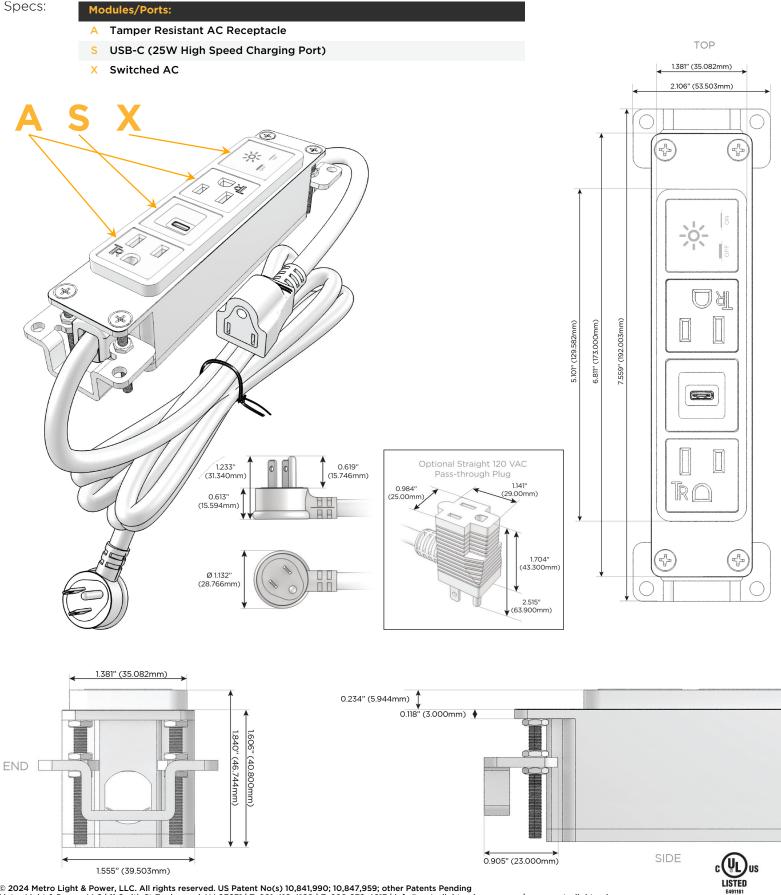

## Module/Port Options:

- A Tamper Resistant AC Receptacle
- E USB-A & USB-C (20W)
- M Double USB-A (Fast Charging Ports 18W)
- H HDMI
- 6 CAT 6
- 12 RJ 12
- X Switched AC
- Y 3-Way Switch (Low Voltage)
- V USB-C (45W High Speed Charging Port)
- S USB-C (25W High Speed Charging Port)
- R Switched AC (Rocker Switch)
- D Dimmer Switch

### Plug:

Supplied with Low Profile Flat 45° Angle 120 VAC Plug

Optional Standard Straight 120 VAC Plug

Optional Straight 120 VAC Pass-through Plug

- CLEAN, COMPACT DESIGN
- STREAMLINED
- LOW PROFILE
- SIDE-EXITING CORDS
- PLUG & PLAY
- 6' AC CORD & PLUG (FLAT PLUG STANDARD)
- CUSTOMIZABLE CONFIGURATIONS AND FINISHES
- UL LISTED FOR MOUNTING IN FURNITURE
- 15A