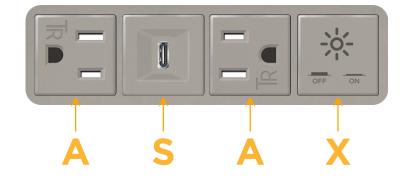

## Module/Port Options:

- A Tamper Resistant AC Receptacle
- E USB-A & USB-C (20W)
- M Double USB-A (Fast Charging Ports 18W)
- H HDMI
- 6 CAT 6
- 12 RJ 12
- X Switched AC
- Y 3-Way Switch (Low Voltage)
- V USB-C (45W High Speed Charging Port)
- S USB-C (25W High Speed Charging Port)
- R Switched AC (Rocker Switch)
- D Dimmer Switch