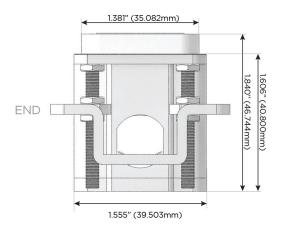

Metro Light & Power's line of power & data solutions offers sophisticated design elements combined with greater ease of installation. Streamlined and low-profile, enhanced by side-exiting cords, our outlets advance the industry with their cutting edge look and feel. We believe flexibility is key, and we provide a variety of mounting options, including the ability to mount in limited spaces. Our outlets are available in many finishes and configurations, in addition to a custom color and finish capability for our clients.