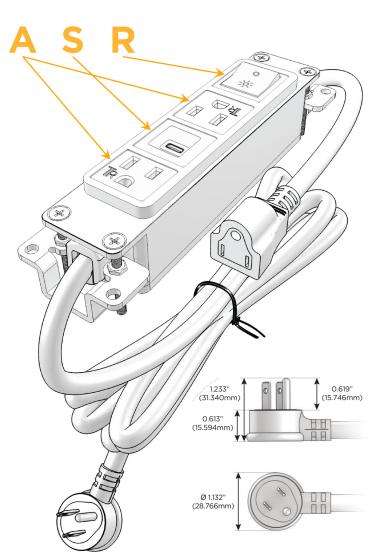

### Plug:

Supplied with Low Profile Flat 45° Angle 120 VAC Plug

Optional Standard Straight 120 VAC Plug

Optional Straight 120 VAC Pass-through Plug

- CLEAN, COMPACT DESIGN
- STREAMLINED
- LOW PROFILE
- SIDE-EXITING CORDS
- PLUG & PLAY
- 6' AC CORD & PLUG (FLAT PLUG STANDARD)
- CUSTOMIZABLE CONFIGURATIONS AND FINISHES
- UL LISTED FOR MOUNTING IN FURNITURE
- 15A

# **Modules/Ports:**

A Tamper Resistant AC Receptacle

S USB-C (25W High Speed Charging Port)

R Switched AC (Rocker Switch)