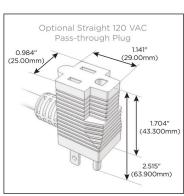

### Plug:

Supplied with Low Profile Flat 45° Angle 120 VAC Plug

Optional Standard Straight 120 VAC Plug

Optional Straight 120 VAC Pass-through Plug

- CLEAN, COMPACT DESIGN
- STREAMLINED
- LOW PROFILE
- SIDE-EXITING CORDS
- PLUG & PLAY
- 6' AC CORD & PLUG (FLAT PLUG STANDARD)
- CUSTOMIZABLE CONFIGURATIONS AND FINISHES
- UL LISTED FOR MOUNTING IN FURNITURE
- 15A