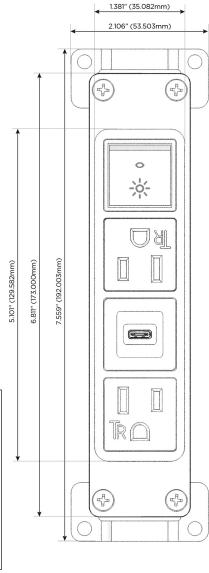

# **Module/Port Options:**

- A Tamper Resistant AC Receptacle
- E USB-A & USB-C (20W)
- M Double USB-A (Fast Charging Ports 18W)
- H HDMI
- 6 CAT 6
- 12 RJ 12
- X Switched AC
- Y 3-Way Switch (Low Voltage)
- V USB-C (45W High Speed Charging Port)
- S USB-C (25W High Speed Charging Port)
- R Switched AC (Rocker Switch)
- D Dimmer Switch

# **Modules/Ports:**

A Tamper Resistant AC Receptacle

S USB-C (25W High Speed Charging Port)

R Switched AC (Rocker Switch)