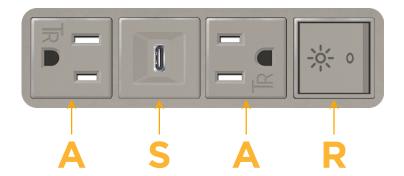

# **Modules/Ports:**

A Tamper Resistant AC Receptacle

S USB-C (25W High Speed Charging Port)

R Switched AC (Rocker Switch)