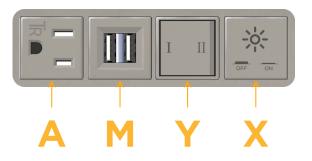

### Features: Module/Port Options:

- **Tamper Resistant AC Receptacle** Α
- E USB-A & USB-C (20W)
- Double USB-A (Fast Charging Ports 18W) M
- H HDMI
- CAT 6 6
- 12 RJ 12
- Switched AC Х
- 3-Way Switch (Low Voltage) Y
- USB-C (45W High Speed Charging Port) V
- USB-C (25W High Speed Charging Port) S
- Switched AC (Rocker Switch) D
- **Dimmer Switch** D