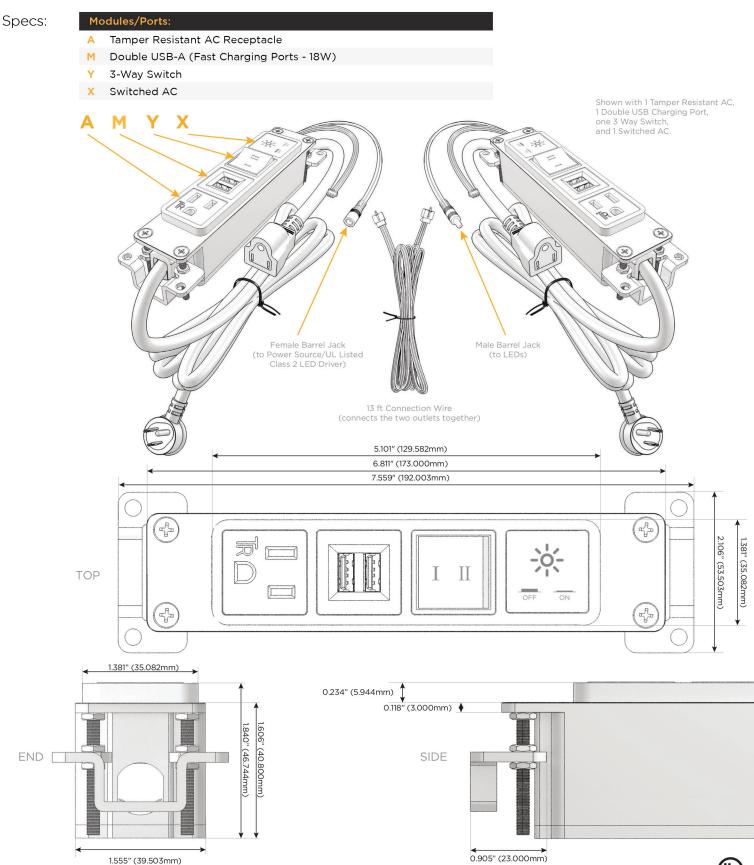

### Features: Module/Port Options:

- **Tamper Resistant AC Receptacle** Α
- E USB-A & USB-C (20W)
- Double USB-A (Fast Charging Ports 18W) M
- H HDMI
- CAT 6 6
- 12 RJ 12
- Switched AC Х
- 3-Way Switch (Low Voltage) Y
- USB-C (45W High Speed Charging Port) V
- USB-C (25W High Speed Charging Port) S
- Switched AC (Rocker Switch) D
- **Dimmer Switch** D

# Plug:

Supplied with Low Profile Flat 45° Angle 120 VAC Plug

**Optional Standard Straight 120 VAC Plug** 

**Optional Straight 120 VAC Pass-through Plug** 

- CLEAN, COMPACT DESIGN
- STREAMLINED
- LOW PROFILE
- SIDE-EXITING CORDS
- **PLUG & PLAY**
- 6' AC CORD & PLUG (FLAT PLUG STANDARD)
- CUSTOMIZABLE CONFIGURATIONS AND FINISHES
- UL LISTED FOR MOUNTING IN FURNITURE
- 15A

UL LISTED AND APPROVED FOR USE ONLY WITH METRO LIGHT & POWER'S UL LISTED LEDS & CLASS 2 UL LISTED LED DRIVERS