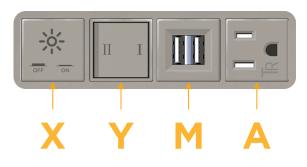

### Features: Module/Port Options:

- **Tamper Resistant AC Receptacle** Α
- E USB-A & USB-C (20W)
- Double USB-A (Fast Charging Ports 18W) M
- H HDMI
- CAT 6 6
- 12 RJ 12
- Switched AC Х
- 3-Way Switch (Low Voltage) Y
- USB-C (45W High Speed Charging Port) V
- USB-C (25W High Speed Charging Port) S
- Switched AC (Rocker Switch) D
- **Dimmer Switch** D