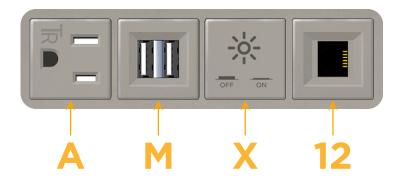

#### **Module/Port Options:**

- A Tamper Resistant AC Receptacle
- E USB-A & USB-C (20W)
- M Double USB-A (Fast Charging Ports 18W)
- H HDMI
- 6 CAT 6
- 12 RJ 12
- X Switched AC
- Y 3-Way Switch (Low Voltage)
- V USB-C (45W High Speed Charging Port)
- S USB-C (25W High Speed Charging Port)
- R Switched AC (Rocker Switch)
- D Dimmer Switch

1.381" (35.082mm)

Modules/Ports:

A Tamper Resistant AC Receptacle

M Double USB-A (Fast Charging Ports - 18W)

X Switched AC