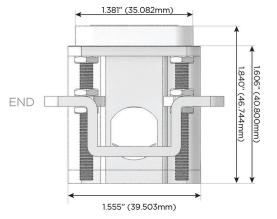

1.381" (35.082mm)

Modules/Ports:

A Tamper Resistant AC Receptacle

M Double USB-A (Fast Charging Ports - 18W)

X Switched AC