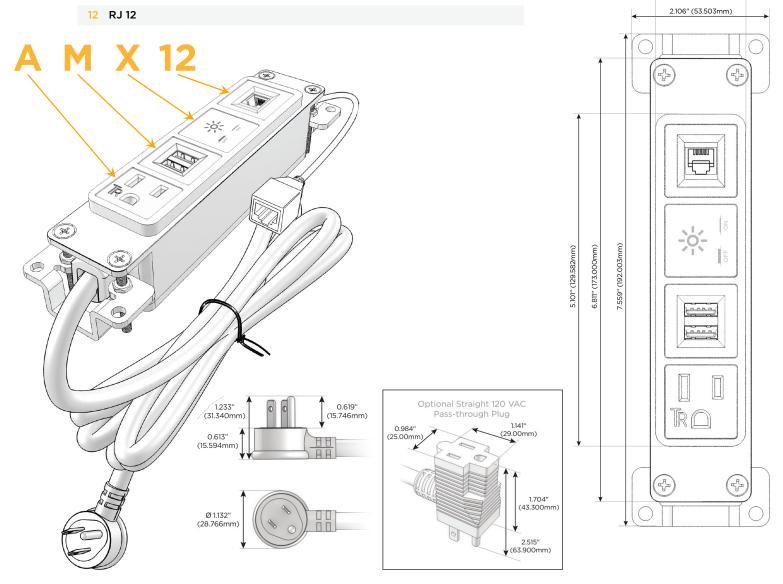

#### **Module/Port Options:**

- A Tamper Resistant AC Receptacle
- E USB-A & USB-C (20W)
- M Double USB-A (Fast Charging Ports 18W)
- H HDMI
- 6 CAT 6
- 12 RJ 12
- X Switched AC
- Y 3-Way Switch (Low Voltage)
- V USB-C (45W High Speed Charging Port)
- S USB-C (25W High Speed Charging Port)
- R Switched AC (Rocker Switch)
- D Dimmer Switch

#### Plug:

Supplied with Low Profile Flat 45° Angle 120 VAC Plug

Optional Standard Straight 120 VAC Plug

Optional Straight 120 VAC Pass-through Plug

- CLEAN, COMPACT DESIGN
- STREAMLINED
- LOW PROFILE
- SIDE-EXITING CORDS
- PLUG & PLAY
- 6' AC CORD & PLUG (FLAT PLUG STANDARD)
- CUSTOMIZABLE CONFIGURATIONS AND FINISHES
- UL LISTED FOR MOUNTING IN FURNITURE
- 15A

1.381" (35.082mm)

Modules/Ports:

A Tamper Resistant AC Receptacle

M Double USB-A (Fast Charging Ports - 18W)

X Switched AC