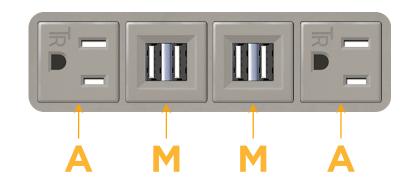

## Module/Port Options:

- **Tamper Resistant AC Receptacle** Α
- USB-A & USB-C (20W) Е
- Double USB-A (Fast Charging Ports 18W) Μ
- H. HDMI
- 6 CAT 6
- 12 RJ 12
- Switched AC X
- 3-Way Switch (Low Voltage) Y
- V USB-C (45W High Speed Charging Port)
- USB-C (25W High Speed Charging Port)
- R Switched AC (Rocker Switch)
- D Dimmer Switch