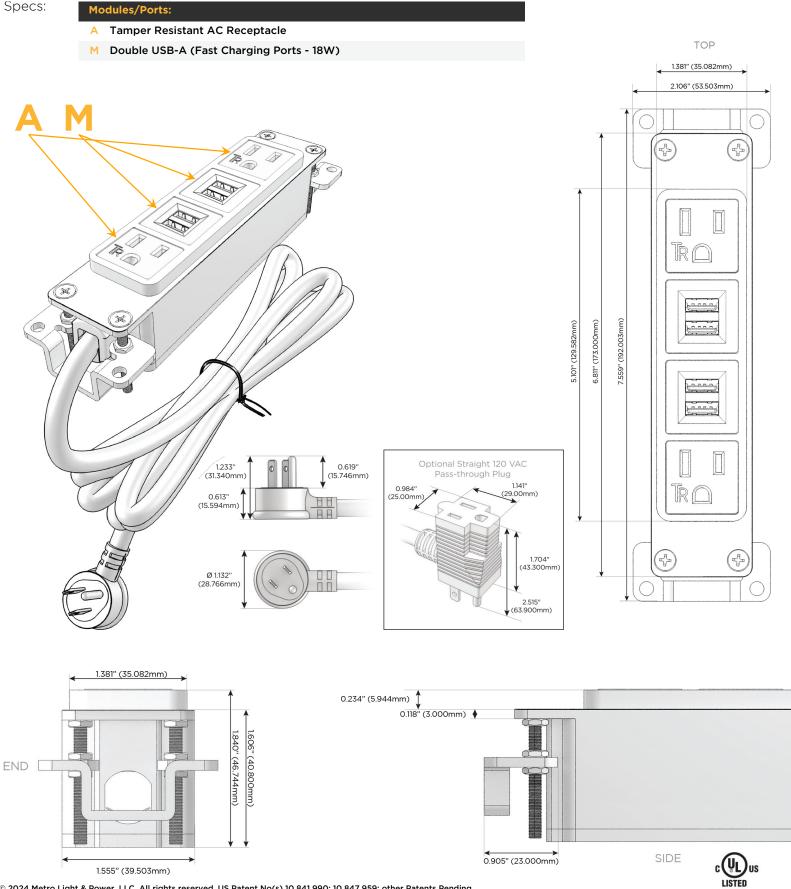

## Module/Port Options:

- **Tamper Resistant AC Receptacle** Α
- USB-A & USB-C (20W) Е
- Double USB-A (Fast Charging Ports 18W) Μ
- H. HDMI
- 6 CAT 6
- 12 RJ 12
- Switched AC X
- 3-Way Switch (Low Voltage) Y
- V USB-C (45W High Speed Charging Port)
- USB-C (25W High Speed Charging Port)
- R Switched AC (Rocker Switch)
- D Dimmer Switch

## Plug:

Supplied with Low Profile Flat 45° Angle 120 VAC Plug

**Optional Standard Straight 120 VAC Plug** 

Optional Straight 120 VAC Pass-through Plug

- CLEAN, COMPACT DESIGN
- STREAMLINED
- LOW PROFILE
- SIDE-EXITING CORDS
- PLUG & PLAY
- 6' AC CORD & PLUG (FLAT PLUG STANDARD)
- CUSTOMIZABLE CONFIGURATIONS AND FINISHES
- UL LISTED FOR MOUNTING IN FURNITURE
- 15A