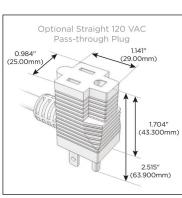

#### Plug:

Supplied with Low Profile Flat 45° Angle 120 VAC Plug

Optional Standard Straight 120 VAC Plug

Optional Straight 120 VAC Pass-through Plug

- CLEAN, COMPACT DESIGN
- **STREAMLINED**
- **LOW PROFILE**
- SIDE-EXITING CORDS
- **PLUG & PLAY**
- 6' AC CORD & PLUG (FLAT PLUG STANDARD)
- **CUSTOMIZABLE CONFIGURATIONS AND FINISHES**
- **UL LISTED FOR MOUNTING IN FURNITURE**
- 15A