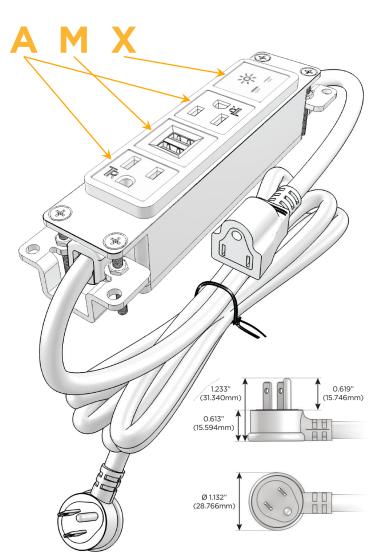

# **Module/Port Options:**

- **Tamper Resistant AC Receptacle**
- USB-A & USB-C (20W)
- Double USB-A (Fast Charging Ports 18W)
- **HDMI**
- CAT 6
- **RJ 12**
- Switched AC
- 3-Way Switch (Low Voltage)
- V USB-C (45W High Speed Charging Port)
- USB-C (25W High Speed Charging Port)
- Switched AC (Rocker Switch)
- D Dimmer Switch

#### Plug:

Supplied with Low Profile Flat 45° Angle 120 VAC Plug

Optional Standard Straight 120 VAC Plug

Optional Straight 120 VAC Pass-through Plug

- CLEAN, COMPACT DESIGN
- **STREAMLINED**
- **LOW PROFILE**
- SIDE-EXITING CORDS
- **PLUG & PLAY**
- 6' AC CORD & PLUG (FLAT PLUG STANDARD)
- **CUSTOMIZABLE CONFIGURATIONS AND FINISHES**
- **UL LISTED FOR MOUNTING IN FURNITURE**
- 15A

# **Modules/Ports:**

**Tamper Resistant AC Receptacle** 

Double USB-A (Fast Charging Ports - 18W)

Switched AC