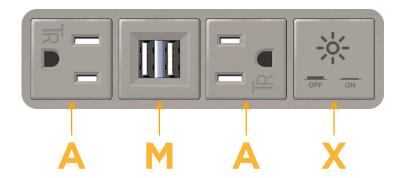

# **Modules/Ports:**

**Tamper Resistant AC Receptacle** 

Double USB-A (Fast Charging Ports - 18W)

Switched AC