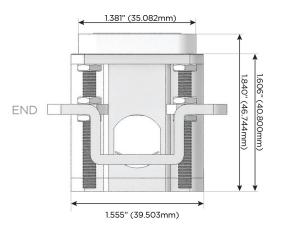

#### Plug:

Supplied with Low Profile Flat 45° Angle 120 VAC Plug

Optional Standard Straight 120 VAC Plug

Optional Straight 120 VAC Pass-through Plug

- CLEAN, COMPACT DESIGN
- **STREAMLINED**
- **LOW PROFILE**
- SIDE-EXITING CORDS
- **PLUG & PLAY**
- 6' AC CORD & PLUG (FLAT PLUG STANDARD)
- **CUSTOMIZABLE CONFIGURATIONS AND FINISHES**
- **UL LISTED FOR MOUNTING IN FURNITURE**
- 15A