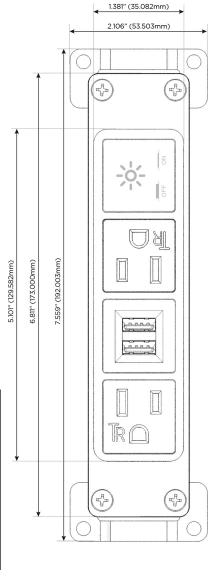

# **Module/Port Options:**

- **Tamper Resistant AC Receptacle**
- USB-A & USB-C (20W)
- Double USB-A (Fast Charging Ports 18W)
- **HDMI**
- CAT 6
- **RJ 12**
- Switched AC
- 3-Way Switch (Low Voltage)
- V USB-C (45W High Speed Charging Port)
- USB-C (25W High Speed Charging Port)
- Switched AC (Rocker Switch)
- D Dimmer Switch

# **Modules/Ports:**

**Tamper Resistant AC Receptacle** 

Double USB-A (Fast Charging Ports - 18W)

Switched AC