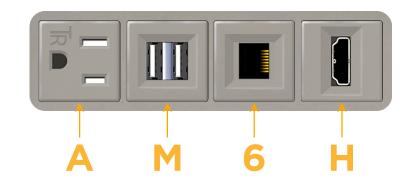

## Module/Port Options:

- **Tamper Resistant AC Receptacle** Α
- USB-A & USB-C (20W) Е
- Double USB-A (Fast Charging Ports 18W) Μ
- H. HDMI
- 6 CAT 6
- 12 RJ 12
- Switched AC X
- 3-Way Switch (Low Voltage) Y
- V USB-C (45W High Speed Charging Port)
- USB-C (25W High Speed Charging Port)
- R Switched AC (Rocker Switch)
- D Dimmer Switch