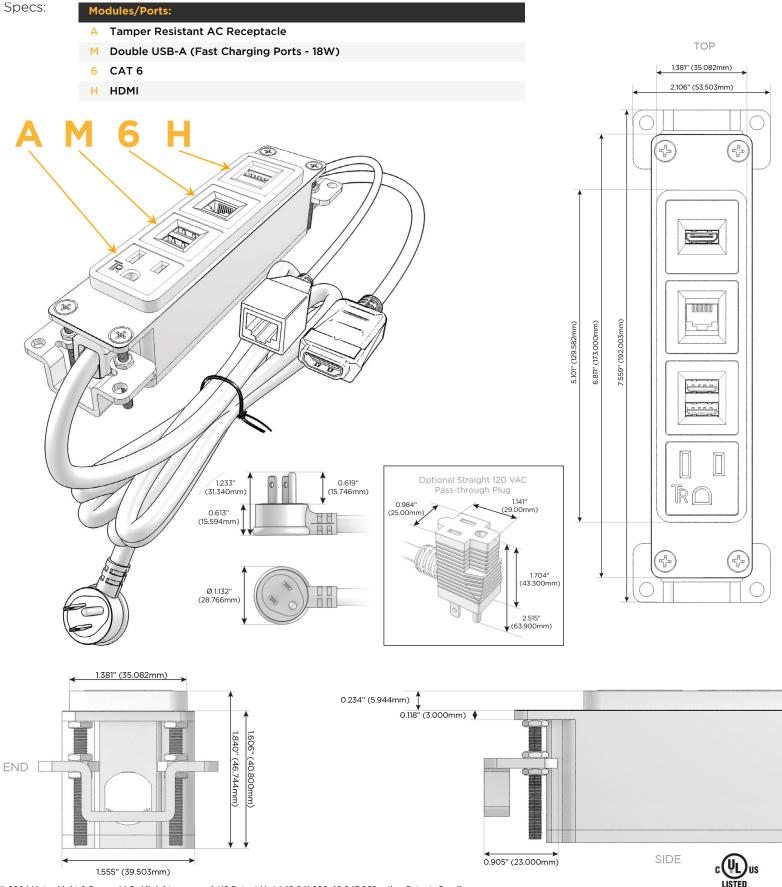

## Module/Port Options:

- **Tamper Resistant AC Receptacle** Α
- USB-A & USB-C (20W) Е
- Double USB-A (Fast Charging Ports 18W) Μ
- H. HDMI
- 6 CAT 6
- 12 RJ 12
- Switched AC X
- 3-Way Switch (Low Voltage) Y
- V USB-C (45W High Speed Charging Port)
- USB-C (25W High Speed Charging Port)
- R Switched AC (Rocker Switch)
- D Dimmer Switch

#### Plug:

Supplied with Low Profile Flat 45° Angle 120 VAC Plug

**Optional Standard Straight 120 VAC Plug** 

Optional Straight 120 VAC Pass-through Plug

- CLEAN, COMPACT DESIGN
- STREAMLINED
- LOW PROFILE
- SIDE-EXITING CORDS
- PLUG & PLAY
- 6' AC CORD & PLUG (FLAT PLUG STANDARD)
- CUSTOMIZABLE CONFIGURATIONS AND FINISHES
- UL LISTED FOR MOUNTING IN FURNITURE
- 15A