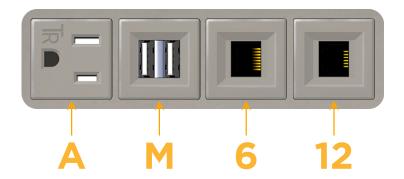

## **Module/Port Options:**

- A Tamper Resistant AC Receptacle
- E USB-A & USB-C (20W)
- M Double USB-A (Fast Charging Ports 18W)
- H HDMI
- 6 CAT 6
- 12 RJ 12
- X Switched AC
- Y 3-Way Switch (Low Voltage)
- V USB-C (45W High Speed Charging Port)
- S USB-C (25W High Speed Charging Port)
- R Switched AC (Rocker Switch)
- D Dimmer Switch

## **Modules/Ports:**

- **Tamper Resistant AC Receptacle**
- Double USB-A (Fast Charging Ports 18W)
- CAT 6