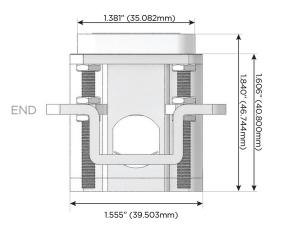

# Distributed by

Mormax Company, Inc.

914-699-0101

TOP

1.381" (35.082mm)

sales@mormax.com mormax.com

8 Westchester Plaza Elmsford, NY 10523