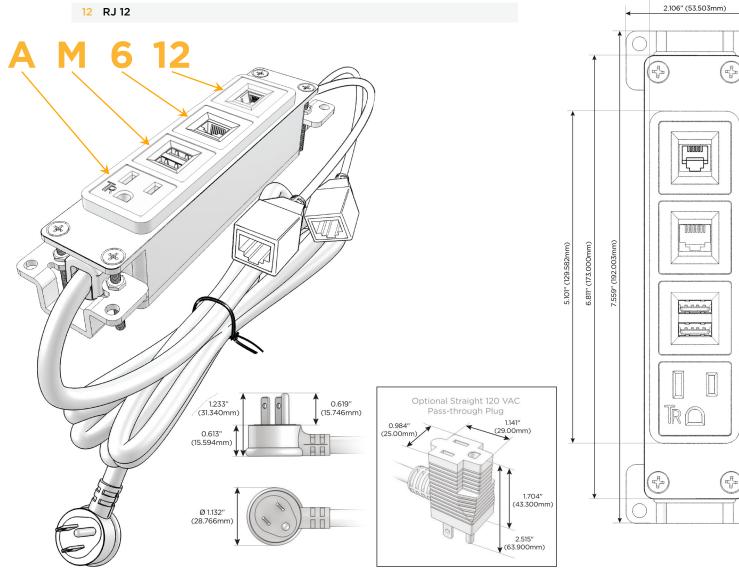

## **Module/Port Options:**

- A Tamper Resistant AC Receptacle
- E USB-A & USB-C (20W)
- M Double USB-A (Fast Charging Ports 18W)
- H HDMI
- 6 CAT 6
- 12 RJ 12
- X Switched AC
- Y 3-Way Switch (Low Voltage)
- V USB-C (45W High Speed Charging Port)
- S USB-C (25W High Speed Charging Port)
- R Switched AC (Rocker Switch)
- D Dimmer Switch

#### Plug:

Supplied with Low Profile Flat 45° Angle 120 VAC Plug

Optional Standard Straight 120 VAC Plug

Optional Straight 120 VAC Pass-through Plug

- CLEAN, COMPACT DESIGN
- STREAMLINED
- LOW PROFILE
- SIDE-EXITING CORDS
- PLUG & PLAY
- 6' AC CORD & PLUG (FLAT PLUG STANDARD)
- CUSTOMIZABLE CONFIGURATIONS AND FINISHES
- UL LISTED FOR MOUNTING IN FURNITURE
- 15A

## **Modules/Ports:**

- **Tamper Resistant AC Receptacle**
- Double USB-A (Fast Charging Ports 18W)
- CAT 6