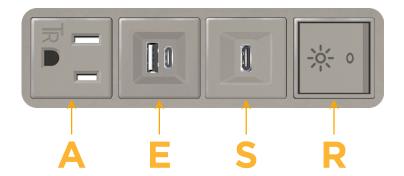

## **Module/Port Options:**

- **Tamper Resistant AC Receptacle**
- USB-A & USB-C (20W)
- Double USB-A (Fast Charging Ports 18W)
- **HDMI**
- CAT 6
- **RJ 12**
- Switched AC
- 3-Way Switch (Low Voltage)
- V USB-C (45W High Speed Charging Port)
- USB-C (25W High Speed Charging Port)
- Switched AC (Rocker Switch)
- D Dimmer Switch

## **Modules/Ports:**

- **Tamper Resistant AC Receptacle**
- USB-A & USB-C (20W)
- USB-C (25W High Speed Charging Port)
- Switched AC (Rocker Switch)