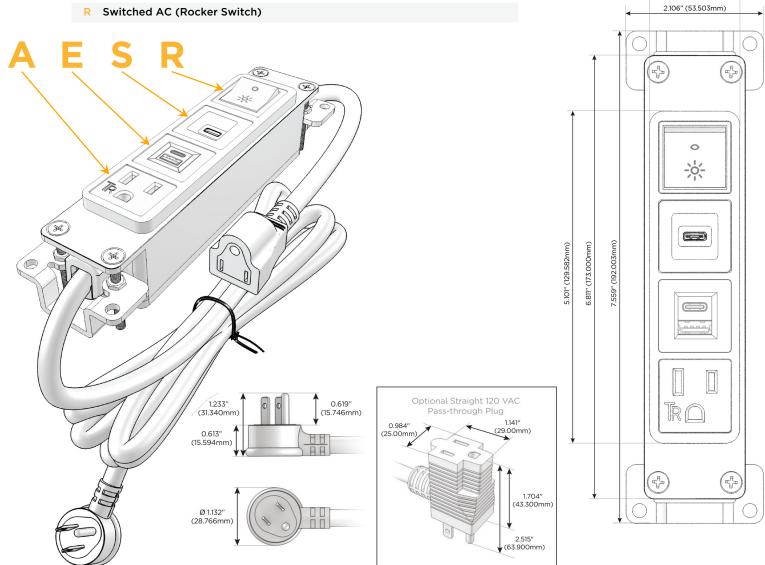

## **Module/Port Options:**

- **Tamper Resistant AC Receptacle**
- USB-A & USB-C (20W)
- Double USB-A (Fast Charging Ports 18W)
- **HDMI**
- CAT 6
- **RJ 12**
- Switched AC
- 3-Way Switch (Low Voltage)
- V USB-C (45W High Speed Charging Port)
- USB-C (25W High Speed Charging Port)
- Switched AC (Rocker Switch)
- D Dimmer Switch

#### Plug:

Supplied with Low Profile Flat 45° Angle 120 VAC Plug

Optional Standard Straight 120 VAC Plug

Optional Straight 120 VAC Pass-through Plug

- CLEAN, COMPACT DESIGN
- **STREAMLINED**
- **LOW PROFILE**
- SIDE-EXITING CORDS
- **PLUG & PLAY**
- 6' AC CORD & PLUG (FLAT PLUG STANDARD)
- **CUSTOMIZABLE CONFIGURATIONS AND FINISHES**
- **UL LISTED FOR MOUNTING IN FURNITURE**
- 15A

## **Modules/Ports:**

- **Tamper Resistant AC Receptacle**
- USB-A & USB-C (20W)
- USB-C (25W High Speed Charging Port)
- Switched AC (Rocker Switch)