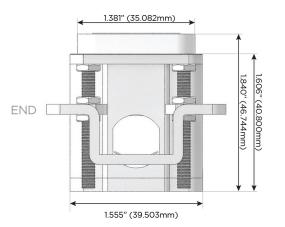

# MORMAX

Mormax Company, Inc. 8 Westchester Plaza

Elmsford, NY 10523

Distributed by

914-699-0101

mormax.com

TOP

1.381" (35.082mm)