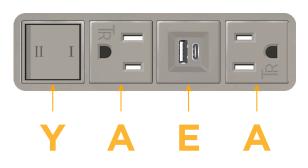

### Features: Module/Port Options:

- **Tamper Resistant AC Receptacle** Α
- E USB-A & USB-C (20W)
- Double USB-A (Fast Charging Ports 18W) M
- H HDMI
- CAT 6 6
- 12 RJ 12
- Switched AC Х
- 3-Way Switch (Low Voltage) Y
- USB-C (45W High Speed Charging Port) V
- USB-C (25W High Speed Charging Port) S
- Switched AC (Rocker Switch) D
- **Dimmer Switch** D