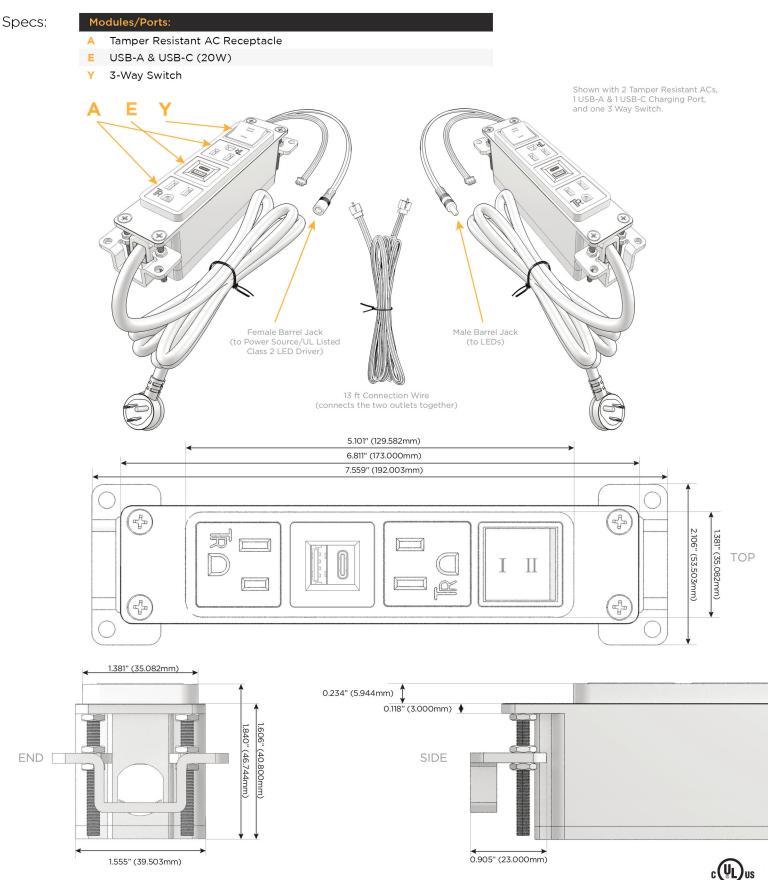

### Features: Module/Port Options:

- **Tamper Resistant AC Receptacle** Α
- E USB-A & USB-C (20W)
- Double USB-A (Fast Charging Ports 18W) M
- H HDMI
- CAT 6 6
- 12 RJ 12
- Switched AC Х
- 3-Way Switch (Low Voltage) Y
- USB-C (45W High Speed Charging Port) V
- USB-C (25W High Speed Charging Port) S
- Switched AC (Rocker Switch) D
- **Dimmer Switch** D

# Plug:

Supplied with Low Profile Flat 45° Angle 120 VAC Plug

**Optional Standard Straight 120 VAC Plug** 

**Optional Straight 120 VAC Pass-through Plug** 

- CLEAN, COMPACT DESIGN
- STREAMLINED
- LOW PROFILE
- SIDE-EXITING CORDS
- **PLUG & PLAY**
- 6' AC CORD & PLUG (FLAT PLUG STANDARD)
- CUSTOMIZABLE CONFIGURATIONS AND FINISHES
- UL LISTED FOR MOUNTING IN FURNITURE
- 15A