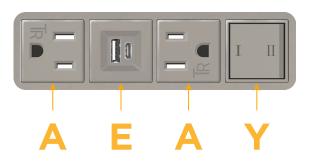

### Features: Module/Port Options:

- **Tamper Resistant AC Receptacle** Α
- E USB-A & USB-C (20W)
- Double USB-A (Fast Charging Ports 18W) M
- H HDMI
- CAT 6 6
- 12 RJ 12
- Switched AC Х
- 3-Way Switch (Low Voltage) Y
- USB-C (45W High Speed Charging Port) V
- USB-C (25W High Speed Charging Port) S
- Switched AC (Rocker Switch) D
- **Dimmer Switch** D