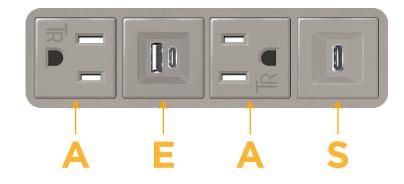

## Module/Port Options:

- A Tamper Resistant AC Receptacle
- E USB-A & USB-C (20W)
- M Double USB-A (Fast Charging Ports 18W)
- H HDMI
- 6 CAT 6
- 12 RJ 12
- X Switched AC
- Y 3-Way Switch (Low Voltage)
- V USB-C (45W High Speed Charging Port)
- S USB-C (25W High Speed Charging Port)
- R Switched AC (Rocker Switch)
- D Dimmer Switch