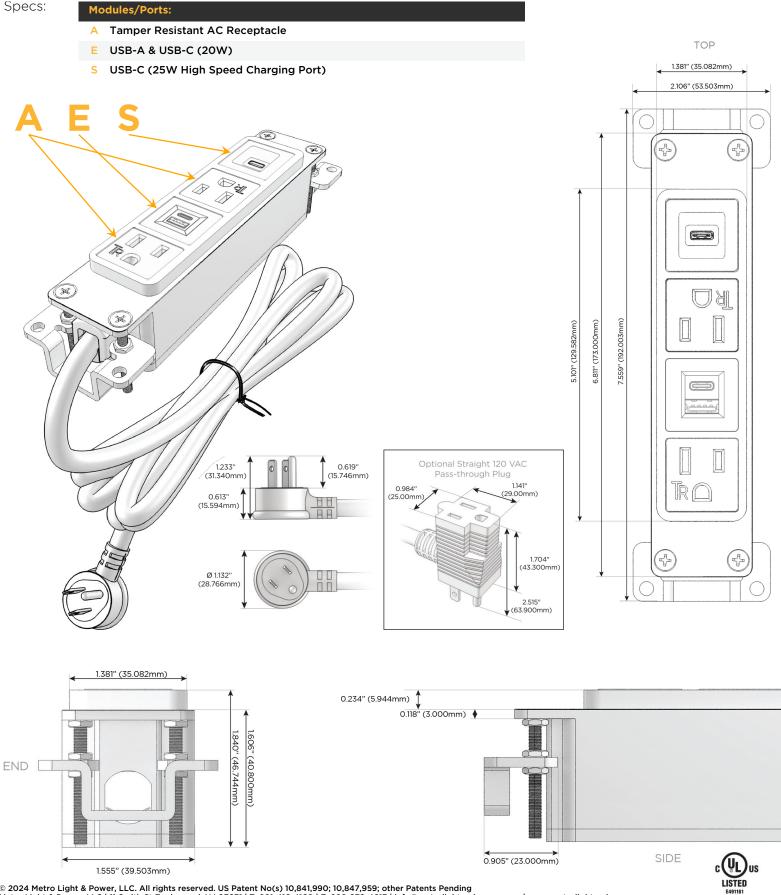

## Module/Port Options:

- A Tamper Resistant AC Receptacle
- E USB-A & USB-C (20W)
- M Double USB-A (Fast Charging Ports 18W)
- H HDMI
- 6 CAT 6
- 12 RJ 12
- X Switched AC
- Y 3-Way Switch (Low Voltage)
- V USB-C (45W High Speed Charging Port)
- S USB-C (25W High Speed Charging Port)
- R Switched AC (Rocker Switch)
- D Dimmer Switch

### Plug:

Supplied with Low Profile Flat 45° Angle 120 VAC Plug

Optional Standard Straight 120 VAC Plug

Optional Straight 120 VAC Pass-through Plug

- CLEAN, COMPACT DESIGN
- STREAMLINED
- LOW PROFILE
- SIDE-EXITING CORDS
- PLUG & PLAY
- 6' AC CORD & PLUG (FLAT PLUG STANDARD)
- CUSTOMIZABLE CONFIGURATIONS AND FINISHES
- UL LISTED FOR MOUNTING IN FURNITURE
- 15A