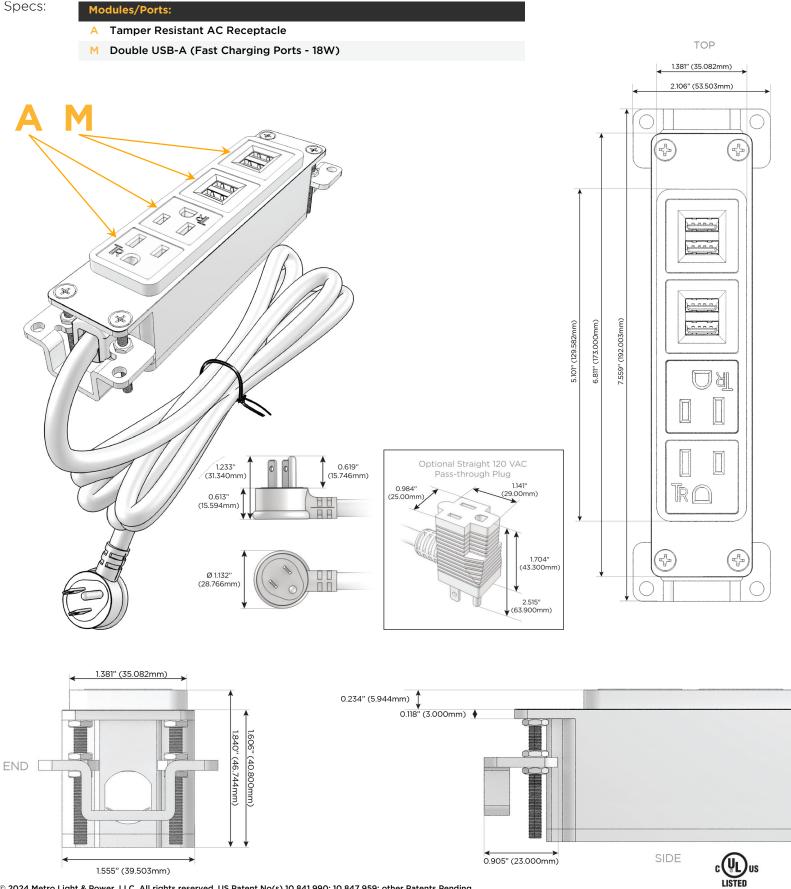

### Module/Port Options:

- A Tamper Resistant AC Receptacle
- E USB-A & USB-C (20W)
- M Double USB-A (Fast Charging Ports 18W)
- H HDMI
- 6 CAT 6
- 12 RJ 12
- X Switched AC
- Y 3-Way Switch (Low Voltage)
- V USB-C (45W High Speed Charging Port)
- S USB-C (25W High Speed Charging Port)
- R Switched AC (Rocker Switch)
- D Dimmer Switch

### Plug:

Supplied with Low Profile Flat 45° Angle 120 VAC Plug

Optional Standard Straight 120 VAC Plug

Optional Straight 120 VAC Pass-through Plug

- CLEAN, COMPACT DESIGN
- STREAMLINED
- LOW PROFILE
- SIDE-EXITING CORDS
- PLUG & PLAY
- 6' AC CORD & PLUG (FLAT PLUG STANDARD)
- CUSTOMIZABLE CONFIGURATIONS AND FINISHES
- UL LISTED FOR MOUNTING IN FURNITURE
- 15A