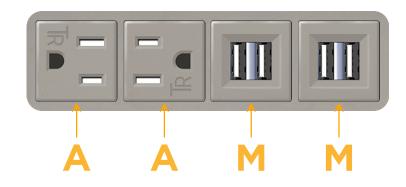

### Module/Port Options:

- A Tamper Resistant AC Receptacle
- E USB-A & USB-C (20W)
- M Double USB-A (Fast Charging Ports 18W)
- H HDMI
- 6 CAT 6
- 12 RJ 12
- X Switched AC
- Y 3-Way Switch (Low Voltage)
- V USB-C (45W High Speed Charging Port)
- S USB-C (25W High Speed Charging Port)
- R Switched AC (Rocker Switch)
- D Dimmer Switch