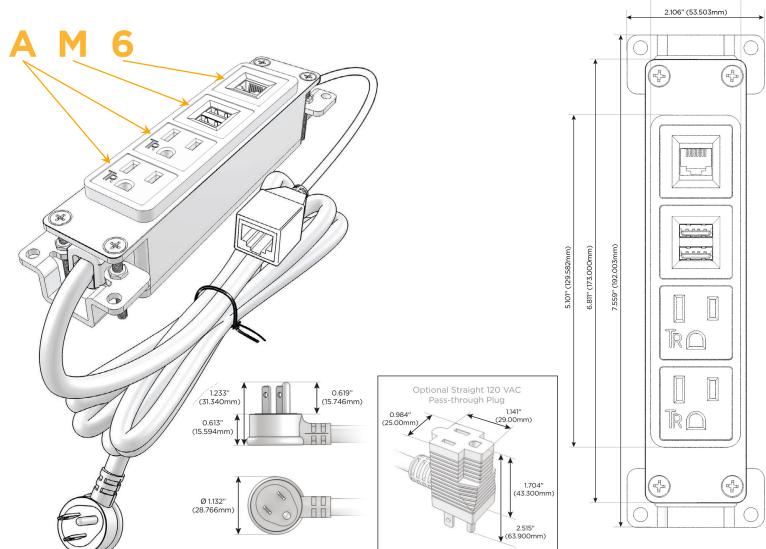

#### AC POWER & DATA CONNECTIVITY SOLUTION

M-POWER-4TS2-AAM6-S2AB

#### Plug:

Supplied with Low Profile Flat 45 $^{\circ}$  Angle 120 VAC Plug

Optional Standard Straight 120 VAC Plug

Optional Straight 120 VAC Pass-through Plug

- CLEAN, COMPACT DESIGN
- STREAMLINED
- LOW PROFILE
- SIDE-EXITING CORDS
- PLUG & PLAY
- 6' AC CORD & PLUG (FLAT PLUG STANDARD)
- CUSTOMIZABLE CONFIGURATIONS AND FINISHES
- UL LISTED FOR MOUNTING IN FURNITURE
- 15A

#### AC POWER & DATA CONNECTIVITY SOLUTION

M-POWER-4TS2-AAM6-S2AB

Specs:

# **Modules/Ports:**

- **Tamper Resistant AC Receptacle**
- Double USB-A (Fast Charging Ports 18W)
- CAT 6