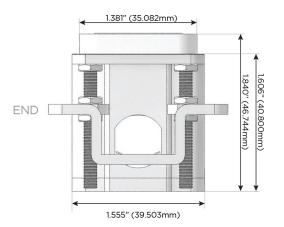

## Distributed by

Mormax Company, Inc.

8 Westchester Plaza

Elmsford, NY 10523

914-699-0101

TOP

1.381" (35.082mm)

mormax.com