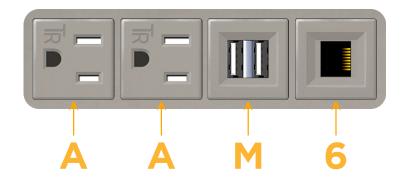

## **Module/Port Options:**

- A Tamper Resistant AC Receptacle
- E USB-A & USB-C (20W)
- M Double USB-A (Fast Charging Ports 18W)
- H HDMI
- 6 CAT 6
- 12 RJ 12
- X Switched AC
- Y 3-Way Switch (Low Voltage)
- V USB-C (45W High Speed Charging Port)
- S USB-C (25W High Speed Charging Port)
- R Switched AC (Rocker Switch)
- D Dimmer Switch

# **Modules/Ports:**

- **Tamper Resistant AC Receptacle**
- Double USB-A (Fast Charging Ports 18W)
- CAT 6