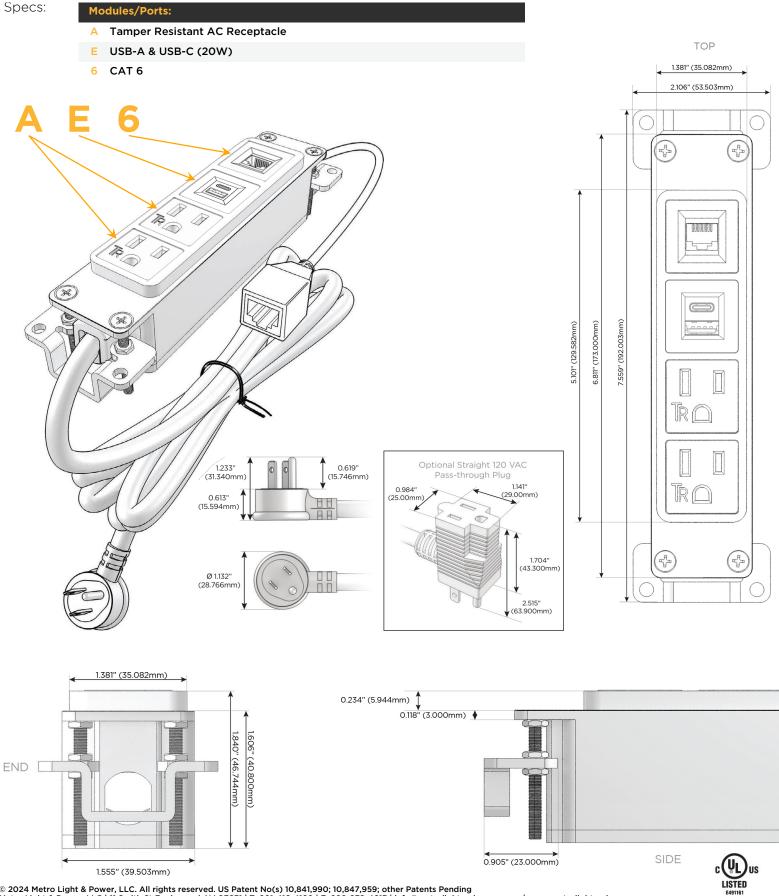

### Module/Port Options:

- **Tamper Resistant AC Receptacle** Α
- E USB-A & USB-C (20W)
- Double USB-A (Fast Charging Ports 18W) Μ
- H. HDMI
- 6 CAT 6
- 12 RJ 12
- Switched AC X
- 3-Way Switch (Low Voltage) Y
- V USB-C (45W High Speed Charging Port)
- USB-C (25W High Speed Charging Port)
- Switched AC (Rocker Switch) R
- D Dimmer Switch

#### Plug:

Supplied with Low Profile Flat 45° Angle 120 VAC Plug

**Optional Standard Straight 120 VAC Plug** 

Optional Straight 120 VAC Pass-through Plug

- CLEAN, COMPACT DESIGN
- STREAMLINED
- LOW PROFILE
- SIDE-EXITING CORDS
- PLUG & PLAY
- 6' AC CORD & PLUG (FLAT PLUG STANDARD)
- CUSTOMIZABLE CONFIGURATIONS AND FINISHES
- UL LISTED FOR MOUNTING IN FURNITURE
- 15A