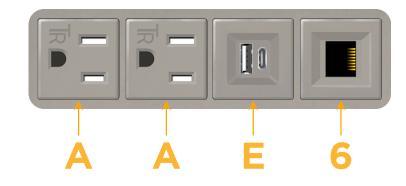

### Module/Port Options:

- **Tamper Resistant AC Receptacle** Α
- E USB-A & USB-C (20W)
- Double USB-A (Fast Charging Ports 18W) Μ
- H. HDMI
- 6 CAT 6
- 12 RJ 12
- Switched AC X
- 3-Way Switch (Low Voltage) Y
- V USB-C (45W High Speed Charging Port)
- USB-C (25W High Speed Charging Port)
- Switched AC (Rocker Switch) R
- D Dimmer Switch