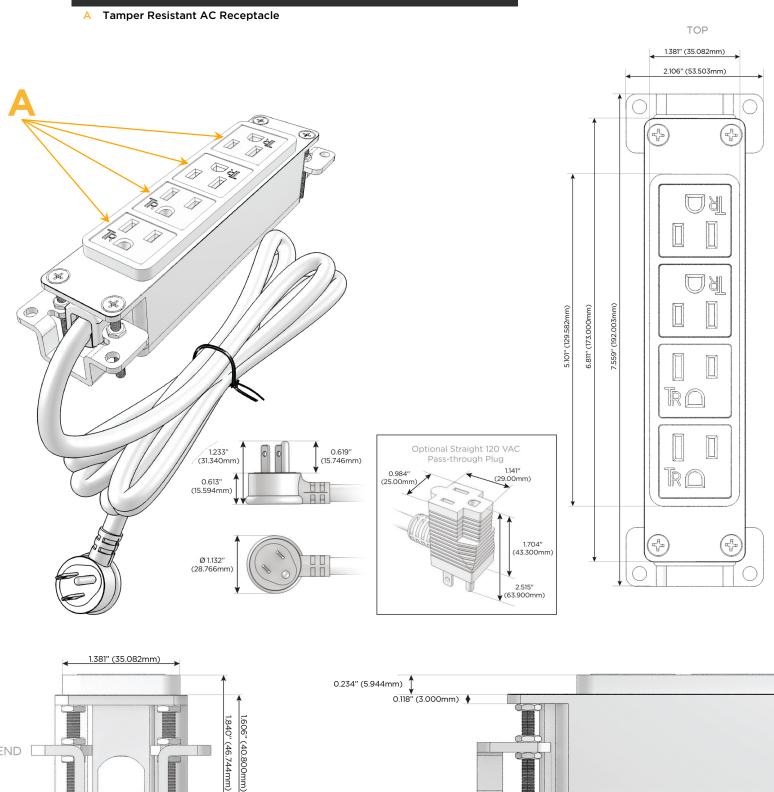

## Module/Port Options:

- **Tamper Resistant AC Receptacle** Α
- E USB-A & USB-C (20W)
- Double USB-A (Fast Charging Ports 18W) Μ
- H. HDMI
- 6 CAT 6
- 12 RJ 12
- Switched AC X
- 3-Way Switch (Low Voltage)
- USB-C (45W High Speed Charging Port) V
- USB-C (25W High Speed Charging Port)
- Switched AC (Rocker Switch) R
- D Dimmer Switch

### Plug:

Supplied with Low Profile Flat 45° Angle 120 VAC Plug

**Optional Standard Straight 120 VAC Plug** 

Optional Straight 120 VAC Pass-through Plug

- CLEAN, COMPACT DESIGN
- STREAMLINED
- LOW PROFILE
- SIDE-EXITING CORDS
- PLUG & PLAY
- 6' AC CORD & PLUG (FLAT PLUG STANDARD)
- CUSTOMIZABLE CONFIGURATIONS AND FINISHES
- UL LISTED FOR MOUNTING IN FURNITURE
- 15A

# AC POWER & DATA CONNECTIVITY SOLUTION

M-POWER-4TS2-AAAA-S2AB

Specs:

END [

1.555" (39.503mm)