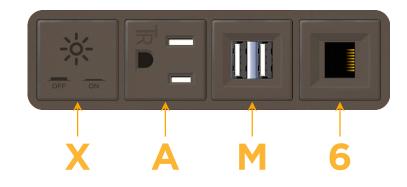

## Module/Port Options:

- A Tamper Resistant AC Receptacle
- E USB-A & USB-C (20W)
- M Double USB-A (Fast Charging Ports 18W)
- H HDMI
- 6 CAT 6
- 12 RJ 12
- X Switched AC
- Y 3-Way Switch (Low Voltage)
- V USB-C (45W High Speed Charging Port)
- S USB-C (25W High Speed Charging Port)
- R Switched AC (Rocker Switch)
- D Dimmer Switch