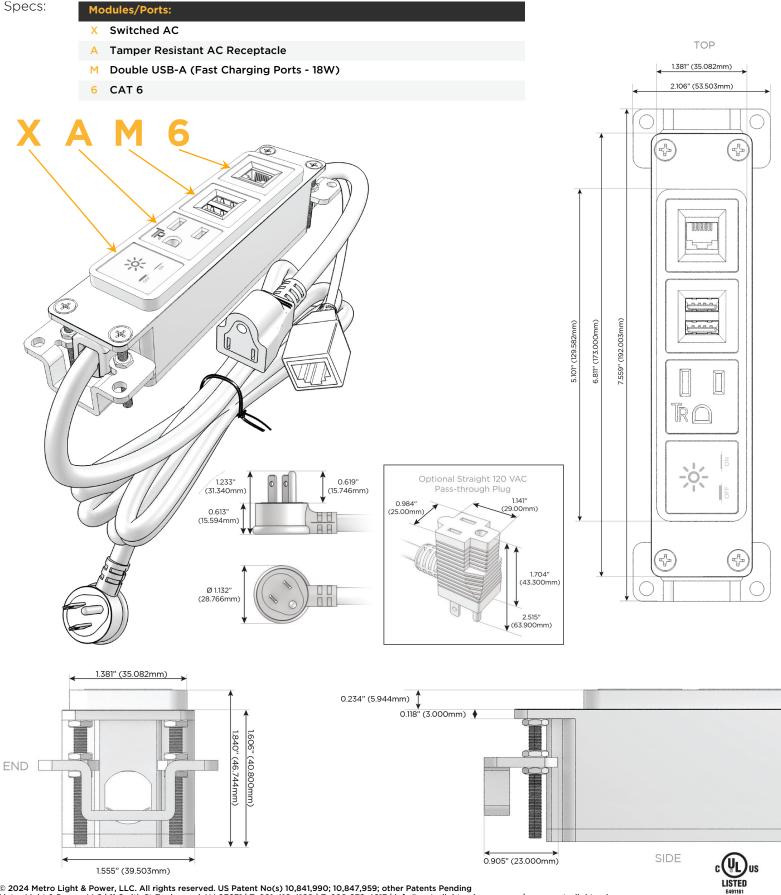

## Module/Port Options:

- A Tamper Resistant AC Receptacle
- E USB-A & USB-C (20W)
- M Double USB-A (Fast Charging Ports 18W)
- H HDMI
- 6 CAT 6
- 12 RJ 12
- X Switched AC
- Y 3-Way Switch (Low Voltage)
- V USB-C (45W High Speed Charging Port)
- S USB-C (25W High Speed Charging Port)
- R Switched AC (Rocker Switch)
- D Dimmer Switch

### Plug:

Supplied with Low Profile Flat 45° Angle 120 VAC Plug

Optional Standard Straight 120 VAC Plug

Optional Straight 120 VAC Pass-through Plug

- CLEAN, COMPACT DESIGN
- STREAMLINED
- LOW PROFILE
- SIDE-EXITING CORDS
- PLUG & PLAY
- 6' AC CORD & PLUG (FLAT PLUG STANDARD)
- CUSTOMIZABLE CONFIGURATIONS AND FINISHES
- UL LISTED FOR MOUNTING IN FURNITURE
- 15A