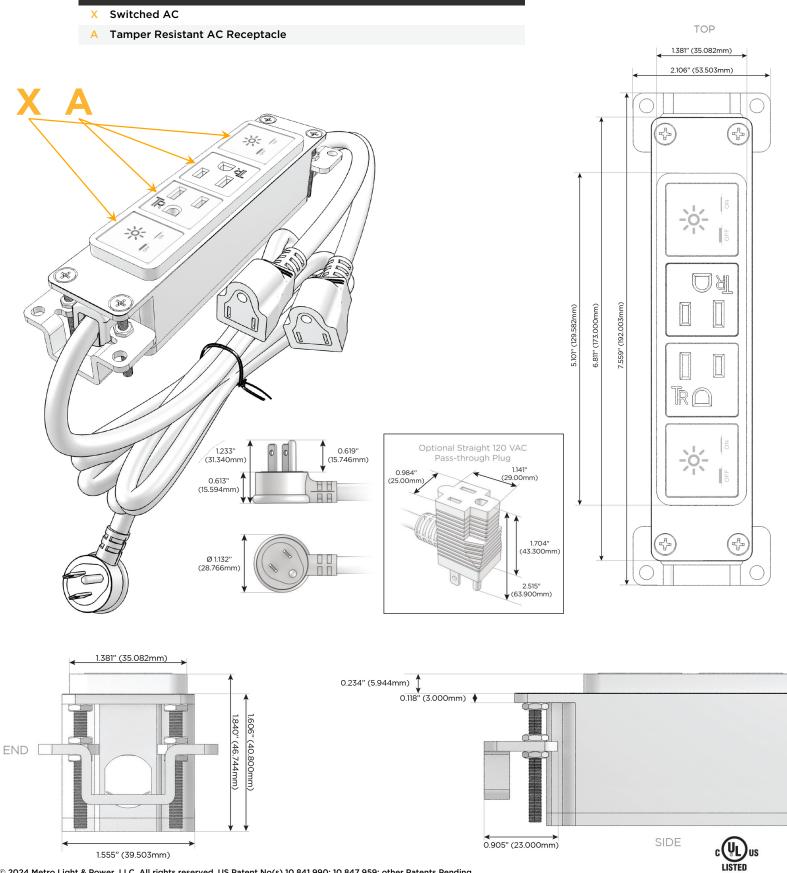

## Module/Port Options:

- **Tamper Resistant AC Receptacle** Α
- E USB-A & USB-C (20W)
- Double USB-A (Fast Charging Ports 18W) Μ
- H. HDMI
- 6 CAT 6
- 12 RJ 12
- Switched AC X
- 3-Way Switch (Low Voltage)
- USB-C (45W High Speed Charging Port) V
- USB-C (25W High Speed Charging Port)
- Switched AC (Rocker Switch) R
- D Dimmer Switch

### Plug:

Supplied with Low Profile Flat 45° Angle 120 VAC Plug

**Optional Standard Straight 120 VAC Plug** 

Optional Straight 120 VAC Pass-through Plug

- CLEAN, COMPACT DESIGN
- STREAMLINED
- LOW PROFILE
- SIDE-EXITING CORDS
- PLUG & PLAY
- 6' AC CORD & PLUG (FLAT PLUG STANDARD)
- CUSTOMIZABLE CONFIGURATIONS AND FINISHES
- UL LISTED FOR MOUNTING IN FURNITURE
- 15A

# AC POWER & DATA CONNECTIVITY SOLUTION

M-POWER-4TRZ-XAAX-RZAB

Specs:

Modules/Ports:

Distributed by

Mormax Company, Inc. 8 Westchester Plaza Elmsford, NY 10523

E491161

© 2024 Metro Light & Power, LLC. All rights reserved. US Patent No(s) 10,841,990; 10,847,959; other Patents Pending Metro Light & Power, LLC | 11 Smith St Englewood, NJ 07631 | T: 201-416-4160 | F: 208-979-4613 | info@metrolightandpower.com | www.metrolightandpower.com