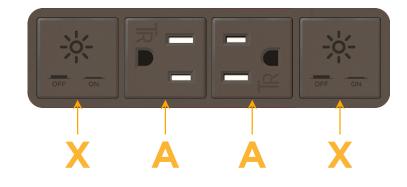

## Module/Port Options:

- **Tamper Resistant AC Receptacle** Α
- E USB-A & USB-C (20W)
- Double USB-A (Fast Charging Ports 18W) Μ
- H. HDMI
- 6 CAT 6
- 12 RJ 12
- Switched AC X
- 3-Way Switch (Low Voltage)
- USB-C (45W High Speed Charging Port) V
- USB-C (25W High Speed Charging Port)
- Switched AC (Rocker Switch) R
- D Dimmer Switch