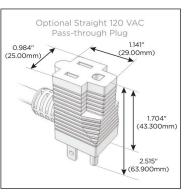

#### Plug:

Supplied with Low Profile Flat 45° Angle 120 VAC Plug

Optional Standard Straight 120 VAC Plug

Optional Straight 120 VAC Pass-through Plug

- CLEAN, COMPACT DESIGN
- STREAMLINED
- LOW PROFILE
- SIDE-EXITING CORDS
- PLUG & PLAY
- 6' AC CORD & PLUG (FLAT PLUG STANDARD)
- CUSTOMIZABLE CONFIGURATIONS AND FINISHES
- UL LISTED FOR MOUNTING IN FURNITURE
- 15A