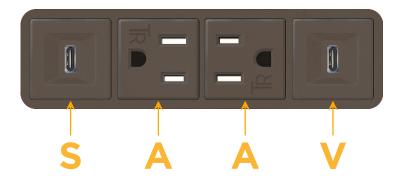

Modules/Ports:

S USB-C (25W High Speed Charging Port)

A Tamper Resistant AC Receptacle

V USB-C (45W High Speed Charging Port)