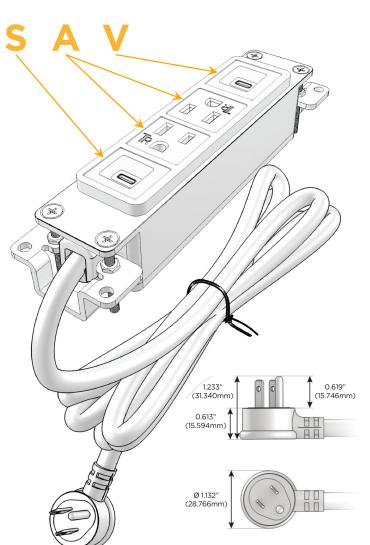

#### Plug:

Supplied with Low Profile Flat 45° Angle 120 VAC Plug

Optional Standard Straight 120 VAC Plug

Optional Straight 120 VAC Pass-through Plug

- CLEAN, COMPACT DESIGN
- STREAMLINED
- LOW PROFILE
- SIDE-EXITING CORDS
- PLUG & PLAY
- 6' AC CORD & PLUG (FLAT PLUG STANDARD)
- CUSTOMIZABLE CONFIGURATIONS AND FINISHES
- UL LISTED FOR MOUNTING IN FURNITURE
- 15A

Modules/Ports:

S USB-C (25W High Speed Charging Port)

A Tamper Resistant AC Receptacle

V USB-C (45W High Speed Charging Port)