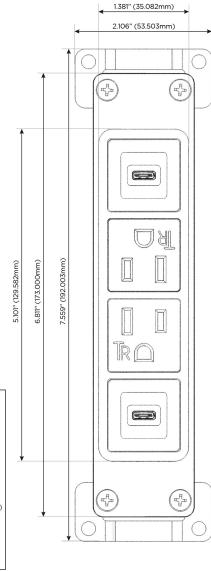

### **Module/Port Options:**

- A Tamper Resistant AC Receptacle
- E USB-A & USB-C (20W)
- M Double USB-A (Fast Charging Ports 18W)
- H HDMI
- 6 CAT 6
- 12 RJ 12
- X Switched AC
- Y 3-Way Switch (Low Voltage)
- V USB-C (45W High Speed Charging Port)
- S USB-C (25W High Speed Charging Port)
- R Switched AC (Rocker Switch)
- Dimmer Switch

Modules/Ports:

S USB-C (25W High Speed Charging Port)

A Tamper Resistant AC Receptacle

V USB-C (45W High Speed Charging Port)