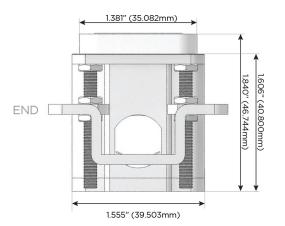

#### Plug:

Supplied with Low Profile Flat 45° Angle 120 VAC Plug

Optional Standard Straight 120 VAC Plug

Optional Straight 120 VAC Pass-through Plug

- CLEAN, COMPACT DESIGN
- STREAMLINED
- LOW PROFILE
- SIDE-EXITING CORDS
- PLUG & PLAY
- 6' AC CORD & PLUG (FLAT PLUG STANDARD)
- CUSTOMIZABLE CONFIGURATIONS AND FINISHES
- UL LISTED FOR MOUNTING IN FURNITURE
- 15A