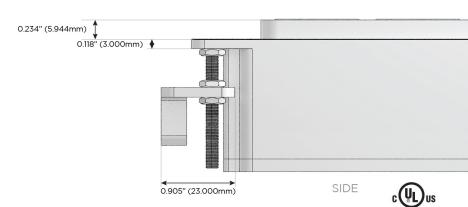

#### Plug:

Supplied with Low Profile Flat 45° Angle 120 VAC Plug

Optional Standard Straight 120 VAC Plug

Optional Straight 120 VAC Pass-through Plug

- CLEAN, COMPACT DESIGN
- STREAMLINED
- LOW PROFILE
- SIDE-EXITING CORDS
- PLUG & PLAY
- 6' AC CORD & PLUG (FLAT PLUG STANDARD)
- CUSTOMIZABLE CONFIGURATIONS AND FINISHES
- UL LISTED FOR MOUNTING IN FURNITURE
- 15A