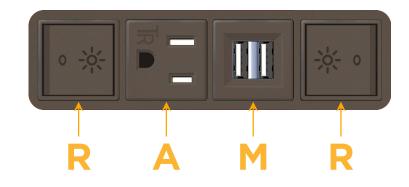

### Module/Port Options:

- A Tamper Resistant AC Receptacle
- E USB-A & USB-C (20W)
- M Double USB-A (Fast Charging Ports 18W)
- H HDMI
- 6 CAT 6
- 12 RJ 12
- X Switched AC
- Y 3-Way Switch (Low Voltage)
- V USB-C (45W High Speed Charging Port)
- S USB-C (25W High Speed Charging Port)
- R Switched AC (Rocker Switch)
- D Dimmer Switch