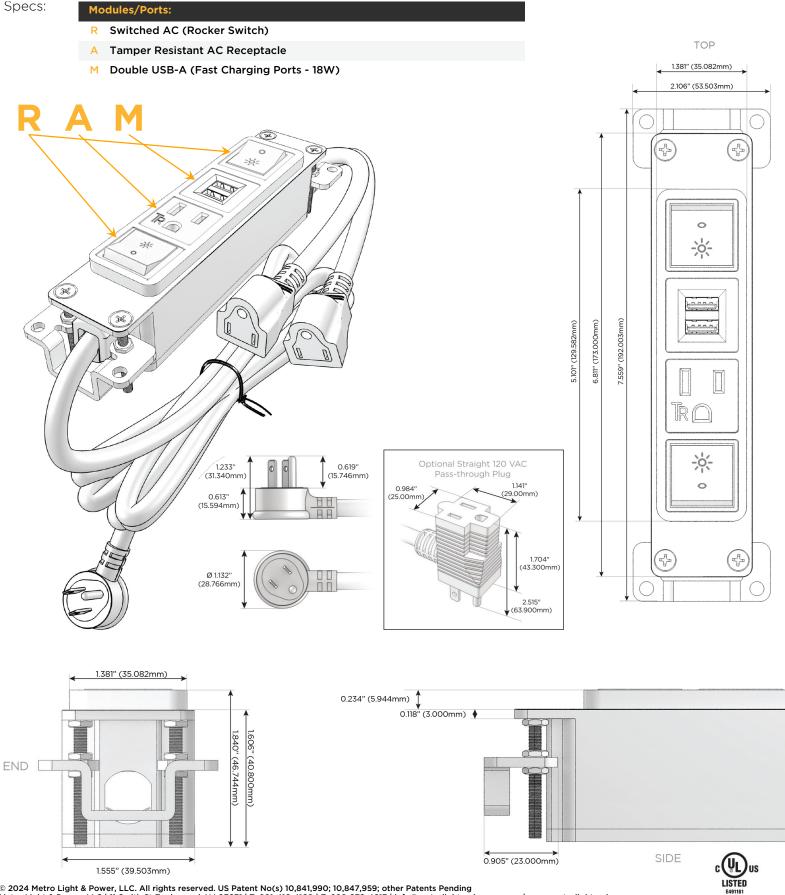

### Module/Port Options:

- A Tamper Resistant AC Receptacle
- E USB-A & USB-C (20W)
- M Double USB-A (Fast Charging Ports 18W)
- H HDMI
- 6 CAT 6
- 12 RJ 12
- X Switched AC
- Y 3-Way Switch (Low Voltage)
- V USB-C (45W High Speed Charging Port)
- S USB-C (25W High Speed Charging Port)
- R Switched AC (Rocker Switch)
- D Dimmer Switch

### Plug:

Supplied with Low Profile Flat 45° Angle 120 VAC Plug

Optional Standard Straight 120 VAC Plug

Optional Straight 120 VAC Pass-through Plug

- CLEAN, COMPACT DESIGN
- STREAMLINED
- LOW PROFILE
- SIDE-EXITING CORDS
- PLUG & PLAY
- 6' AC CORD & PLUG (FLAT PLUG STANDARD)
- CUSTOMIZABLE CONFIGURATIONS AND FINISHES
- UL LISTED FOR MOUNTING IN FURNITURE
- 15A