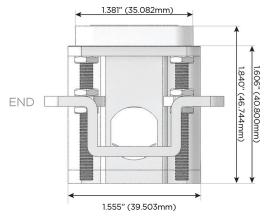

peed Charging Port)
- R Switched AC (Rocker Switch)
- D Dimmer Switch

#### Plug:

Supplied with Low Profile Flat 45° Angle 120 VAC Plug

Optional Standard Straight 120 VAC Plug

Optional Straight 120 VAC Pass-through Plug

- CLEAN, COMPACT DESIGN
- STREAMLINED
- LOW PROFILE
- SIDE-EXITING CORDS
- PLUG & PLAY
- 6' AC CORD & PLUG (FLAT PLUG STANDARD)
- CUSTOMIZABLE CONFIGURATIONS AND FINISHES
- UL LISTED FOR MOUNTING IN FURNITURE
- 15A





#### AC POWER & DATA CONNECTIVITY SOLUTION

M-POWER-4TRZ-AMX12-RZAB

Specs:

# Distributed by



Mormax Company, Inc. 8 Westchester Plaza

Elmsford, NY 10523

914-699-0101

TOP

1.381" (35.082mm)

sales@mormax.com mormax.com

## **Modules/Ports:**

- **Tamper Resistant AC Receptacle**
- Double USB-A (Fast Charging Ports 18W)
- Switched AC
- **RJ 12**