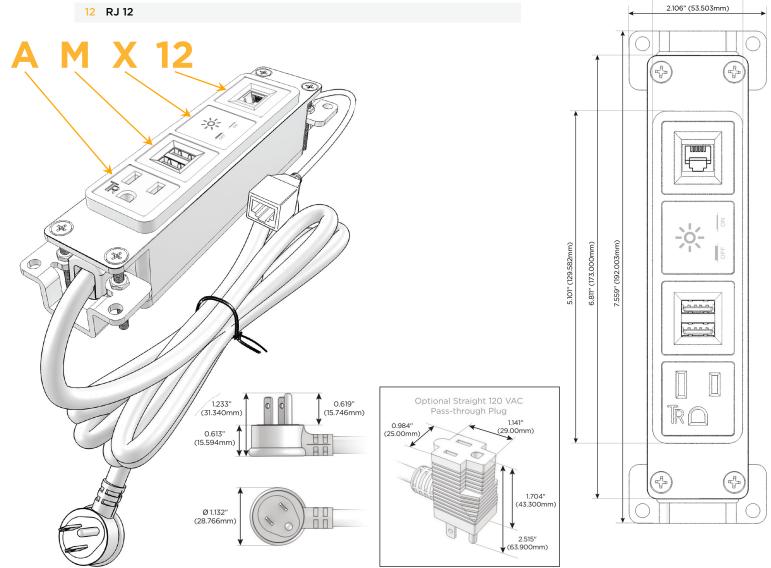

### **Module/Port Options:**

- A Tamper Resistant AC Receptacle
- E USB-A & USB-C (20W)
- M Double USB-A (Fast Charging Ports 18W)
- H HDMI
- 6 CAT 6
- 12 RJ 12
- X Switched AC
- Y 3-Way Switch (Low Voltage)
- V USB-C (45W High Speed Charging Port)
- S USB-C (25W High Speed Charging Port)
- R Switched AC (Rocker Switch)
- D Dimmer Switch

#### Plug:

Supplied with Low Profile Flat 45° Angle 120 VAC Plug

Optional Standard Straight 120 VAC Plug

Optional Straight 120 VAC Pass-through Plug

- CLEAN, COMPACT DESIGN
- STREAMLINED
- LOW PROFILE
- SIDE-EXITING CORDS
- PLUG & PLAY
- 6' AC CORD & PLUG (FLAT PLUG STANDARD)
- CUSTOMIZABLE CONFIGURATIONS AND FINISHES
- UL LISTED FOR MOUNTING IN FURNITURE
- 15A

## **Modules/Ports:**

- **Tamper Resistant AC Receptacle**
- Double USB-A (Fast Charging Ports 18W)
- Switched AC
- **RJ 12**