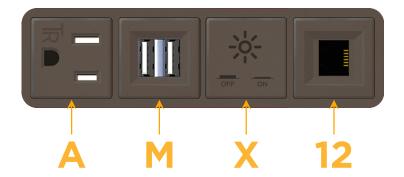

### **Module/Port Options:**

- A Tamper Resistant AC Receptacle
- E USB-A & USB-C (20W)
- M Double USB-A (Fast Charging Ports 18W)
- H HDMI
- 6 CAT 6
- 12 RJ 12
- X Switched AC
- Y 3-Way Switch (Low Voltage)
- V USB-C (45W High Speed Charging Port)
- S USB-C (25W High Speed Charging Port)
- R Switched AC (Rocker Switch)
- D Dimmer Switch

## **Modules/Ports:**

- **Tamper Resistant AC Receptacle**
- Double USB-A (Fast Charging Ports 18W)
- Switched AC
- **RJ 12**