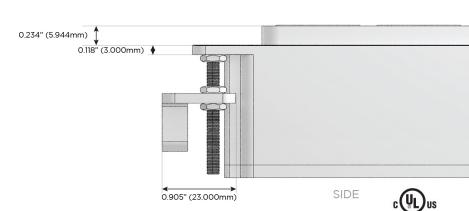

ed Charging Port)
- R Switched AC (Rocker Switch)
- D Dimmer Switch

#### Plug:

Supplied with Low Profile Flat 45° Angle 120 VAC Plug

Optional Standard Straight 120 VAC Plug

Optional Straight 120 VAC Pass-through Plug

- CLEAN, COMPACT DESIGN
- STREAMLINED
- LOW PROFILE
- SIDE-EXITING CORDS
- PLUG & PLAY
- 6' AC CORD & PLUG (FLAT PLUG STANDARD)
- CUSTOMIZABLE CONFIGURATIONS AND FINISHES
- UL LISTED FOR MOUNTING IN FURNITURE
- 15A





#### AC POWER & DATA CONNECTIVITY SOLUTION

M-POWER-4TRZ-AMX12-RZAB

Specs:

# Distributed by



Mormax Company, Inc. 8 Westchester Plaza

Elmsford, NY 10523

914-699-0101

TOP

1.381" (35.082mm)

sales@mormax.com mormax.com

## **Modules/Ports:**

- **Tamper Resistant AC Receptacle**
- Double USB-A (Fast Charging Ports 18W)
- Switched AC
- **RJ 12**