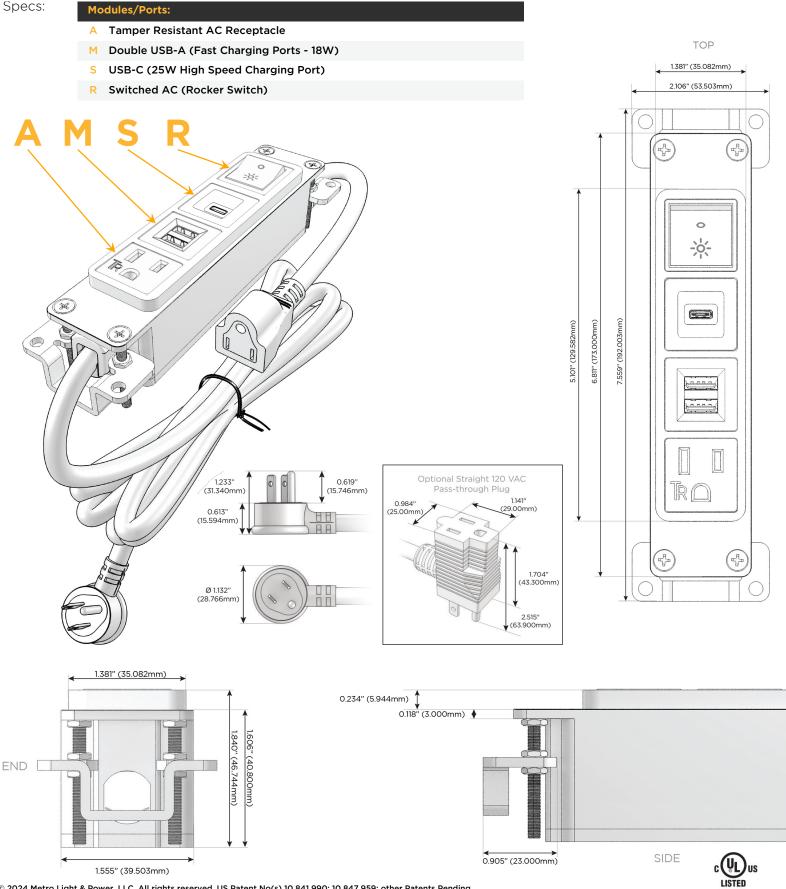

### Module/Port Options:

- A Tamper Resistant AC Receptacle
- E USB-A & USB-C (20W)
- M Double USB-A (Fast Charging Ports 18W)
- H HDMI
- 6 CAT 6
- 12 RJ 12
- X Switched AC
- Y 3-Way Switch (Low Voltage)
- V USB-C (45W High Speed Charging Port)
- S USB-C (25W High Speed Charging Port)
- R Switched AC (Rocker Switch)
- D Dimmer Switch

#### Plug:

Supplied with Low Profile Flat 45° Angle 120 VAC Plug

Optional Standard Straight 120 VAC Plug

Optional Straight 120 VAC Pass-through Plug

- CLEAN, COMPACT DESIGN
- STREAMLINED
- LOW PROFILE
- SIDE-EXITING CORDS
- PLUG & PLAY
- 6' AC CORD & PLUG (FLAT PLUG STANDARD)
- CUSTOMIZABLE CONFIGURATIONS AND FINISHES
- UL LISTED FOR MOUNTING IN FURNITURE
- 15A