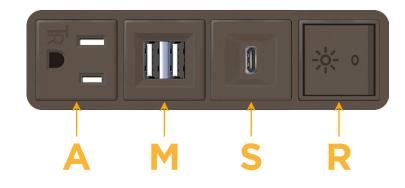

### Module/Port Options:

- A Tamper Resistant AC Receptacle
- E USB-A & USB-C (20W)
- M Double USB-A (Fast Charging Ports 18W)
- H HDMI
- 6 CAT 6
- 12 RJ 12
- X Switched AC
- Y 3-Way Switch (Low Voltage)
- V USB-C (45W High Speed Charging Port)
- S USB-C (25W High Speed Charging Port)
- R Switched AC (Rocker Switch)
- D Dimmer Switch