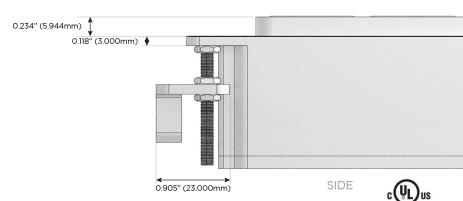

# Distributed by

Mormax Company, Inc.
8 Westchester Plaza

Elmsford, NY 10523

©

914-699-0101

TOP

1.381" (35.082mm)

 $\subseteq$ 