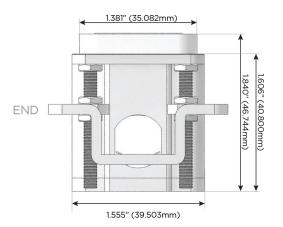

# Distributed by

Mormax Company, Inc.
8 Westchester Plaza

Elmsford, NY 10523

©

914-699-0101

TOP

1.381" (35.082mm)

 $\subseteq$ 