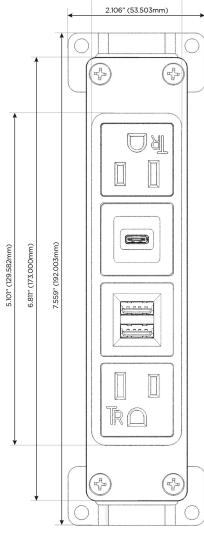

# Modules/Ports:

- A Tamper Resistant AC Receptacle
- M Double USB-A (Fast Charging Ports 18W)
- S USB-C (25W High Speed Charging Port)