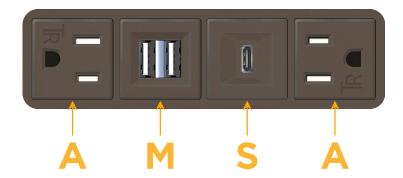

# Modules/Ports:

- A Tamper Resistant AC Receptacle
- M Double USB-A (Fast Charging Ports 18W)
- S USB-C (25W High Speed Charging Port)