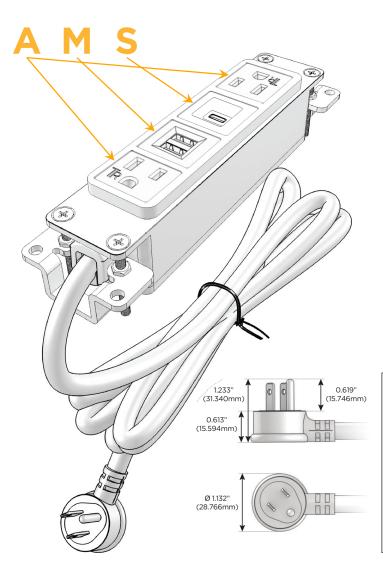

### Plug:

Supplied with Low Profile Flat 45° Angle 120 VAC Plug

Optional Standard Straight 120 VAC Plug

Optional Straight 120 VAC Pass-through Plug

- · CLEAN, COMPACT DESIGN
- STREAMLINED
- LOW PROFILE
- SIDE-EXITING CORDS
- PLUG & PLAY
- 6' AC CORD & PLUG (FLAT PLUG STANDARD)
- CUSTOMIZABLE CONFIGURATIONS AND FINISHES
- UL LISTED FOR MOUNTING IN FURNITURE
- 15A

# Modules/Ports:

- A Tamper Resistant AC Receptacle
- M Double USB-A (Fast Charging Ports 18W)
- S USB-C (25W High Speed Charging Port)