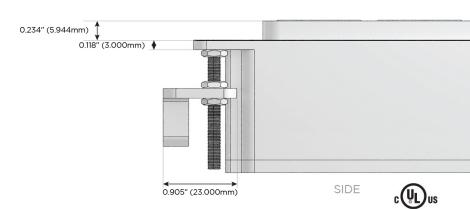

ed AC (Rocker Switch)
- D Dimmer Switch

### Plug:

Supplied with Low Profile Flat 45° Angle 120 VAC Plug

Optional Standard Straight 120 VAC Plug

Optional Straight 120 VAC Pass-through Plug

- CLEAN, COMPACT DESIGN
- **STREAMLINED**
- **LOW PROFILE**
- SIDE-EXITING CORDS
- **PLUG & PLAY**
- 6' AC CORD & PLUG (FLAT PLUG STANDARD)
- **CUSTOMIZABLE CONFIGURATIONS AND FINISHES**
- **UL LISTED FOR MOUNTING IN FURNITURE**
- 15A





#### AC POWER & DATA CONNECTIVITY SOLUTION

M-POWER-4TRZ-AMAX-RZAB

# Distributed by



Mormax Company, Inc.
8 Westchester Plaza

Elmsford, NY 10523

<u>@</u>

914-699-0101

sales@mormax.com
mormax.com

TOP

1.381" (35.082mm)

Z-AMAX-RZAB

Specs:

# **Modules/Ports:**

A Tamper Resistant AC Receptacle

M Double USB-A (Fast Charging Ports - 18W)

X Switched AC