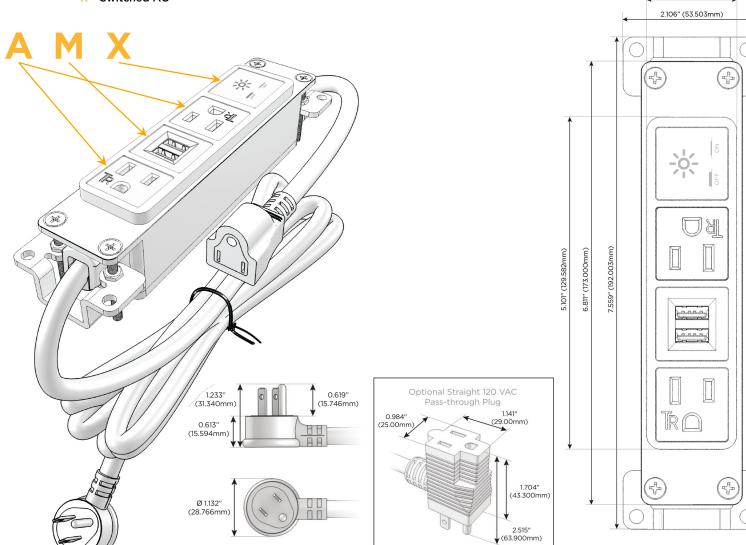

### Plug:

Supplied with Low Profile Flat 45° Angle 120 VAC Plug

Optional Standard Straight 120 VAC Plug

Optional Straight 120 VAC Pass-through Plug

- CLEAN, COMPACT DESIGN
- **STREAMLINED**
- **LOW PROFILE**
- SIDE-EXITING CORDS
- **PLUG & PLAY**
- 6' AC CORD & PLUG (FLAT PLUG STANDARD)
- **CUSTOMIZABLE CONFIGURATIONS AND FINISHES**
- **UL LISTED FOR MOUNTING IN FURNITURE**
- 15A

# **Modules/Ports:**

A Tamper Resistant AC Receptacle

M Double USB-A (Fast Charging Ports - 18W)

X Switched AC