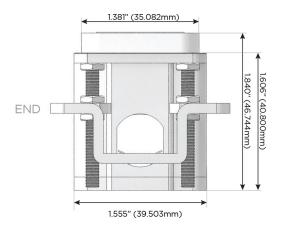

# Distributed by

Mormax Company, Inc.
8 Westchester Plaza

Elmsford, NY 10523

<u>@</u>

914-699-0101

sales@mormax.com
mormax.com

TOP

1.381" (35.082mm)

Z-AMAX-RZAB

Specs: