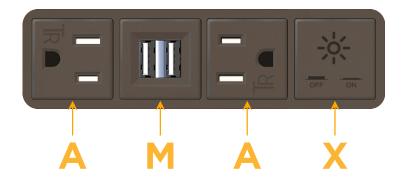

# **Modules/Ports:**

A Tamper Resistant AC Receptacle

M Double USB-A (Fast Charging Ports - 18W)

X Switched AC